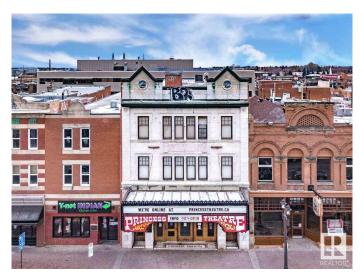

# \$2,499,000 - 10335 82 Avenue, Edmonton

MLS® #E4450246

### \$2,499,000

0 Bedroom, 0.00 Bathroom, Retail on 0.00 Acres

Strathcona Junction, Edmonton, AB

FOR SALE or LEASE - The historic Princess Theatre... Built in 1914 by John McKernan, the first marble-faced building in Western Canada and a Provincially designated historic site. Princess Theatre is 360 seats including a second floor balcony, a concession, washrooms and projector room. Princess II is 90 seats with it's own concession, washrooms and entrance from Whyte Avenue. This property can come fully equipped, the Landlord prefers the same or similar use in the building. Preference will be given to similar uses and users taking the whole space. At this time, the third floor is not included in the GLA. The 9.680 SF includes the lower level Princess Il theatre. Including the basement there is 14,270 SF +/-.

Built in 1914