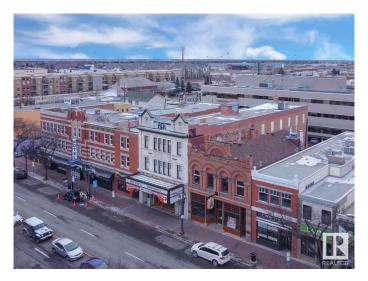

### \$2,499,000

0 Bedroom, 0.00 Bathroom, Retail on 0.00 Acres

Strathcona Junction, Edmonton, AB

FOR SALE or LEASE - The historic Princess Theatre... Built in 1914 by John McKernan, the first marble-faced building in Western Canada and a Provincially designated historic site. Princess Theatre is 360 seats including a second floor balcony, a concession, washrooms and projector room. Princess II is 90 seats with it's own concession, washrooms and entrance from Whyte Avenue. This property can come fully equipped, the Landlord prefers the same or similar use in the building. Preference will be given to similar uses and users taking the whole space. At this time, the third floor is not included in the GLA. The 9.680 SF includes the lower level Princess Il theatre. Including the basement there is 14,270 SF +/-.