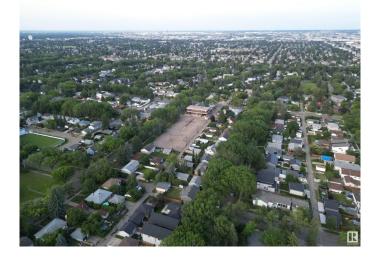

### \$4,800,000

0 Bedroom, 0.00 Bathroom, Multi-Family Commercial on 0.00 Acres

Idylwylde, Edmonton, AB

**REDEVELOPMENT/CHURCH** OPPORTUNITY – ±53,000 SF LAND + ±18,066 SF BLDG Spanning ±53,000 SF over 7 titled lots, this centrally located land assembly includes a ±18,066 SF church (±5,973 SF basement, ±9,033 SF main, ±3,060 SF upper). Zoned RS, permits up to 65 townhouse units, with strong potential for greater density through rezoning due to proximity to Bonnie Doon LRT and alignment with the City's intensification objectives. Ideal for developers pursuing infill or buyers seeking to repurpose or continue church/institutional use. Rare chance in a coveted, transit-oriented area with potential for long-term upside.

## **Community Information**

Address

7907 86 Avenue

| Area        | Edmonton  |
|-------------|-----------|
| Subdivision | ldylwylde |
| City        | Edmonton  |
| County      | ALBERTA   |
| Province    | AB        |
| Postal Code | T6C 1J2   |