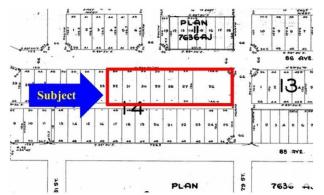

### \$4,800,000

0 Bedroom, 0.00 Bathroom, Multi-Family Commercial on 0.00 Acres

Idylwylde, Edmonton, AB

**REDEVELOPMENT/CHURCH** OPPORTUNITY – ±53,000 SF LAND + ±18,066 SF BLDG Spanning ±53,000 SF over 7 titled lots, this centrally located land assembly includes a ±18,066 SF church (±5,973 SF basement, ±9,033 SF main, ±3,060 SF upper). Zoned RS, permits up to 65 townhouse units, with strong potential for greater density through rezoning due to proximity to Bonnie Doon LRT and alignment with the City's intensification objectives. Ideal for developers pursuing infill or buyers seeking to repurpose or continue church/institutional use. Rare chance in a coveted, transit-oriented area with potential for long-term upside.