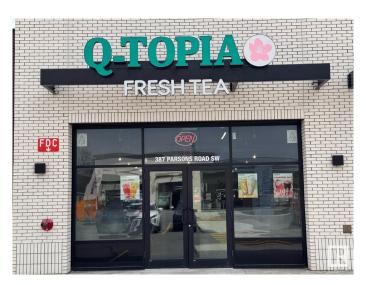

#### \$279,900

0 Bedroom, 0.00 Bathroom, Business on 0.00 Acres

Ellerslie Industrial, Edmonton, AB

Fantastic opportunity to own a thriving and well-established bubble tea business in a high-traffic location! This turnkey operation, located along a busy commercial complex in Parsons Road, is fully equipped and beautifully designed, with a loyal customer base and strong social media presence. Offering a wide variety of popular drinks including milk teas, fruit teas, smoothies, and customizable toppings, the shop is known for its quality, cleanliness, and fast service. Prime location near retail shops, and public transit ensures consistent foot traffic. Ideal for both experienced operators and new entrepreneurs.

## **Community Information**

| Address     | N/A                  |
|-------------|----------------------|
| Area        | Edmonton             |
| Subdivision | Ellerslie Industrial |

| City        | Edmonton |
|-------------|----------|
| County      | ALBERTA  |
| Province    | AB       |
| Postal Code | T6X 3B9  |