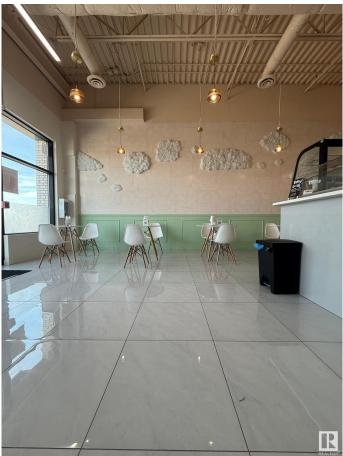

#### \$279,900

0 Bedroom, 0.00 Bathroom, Business on 0.00 Acres

Ellerslie Industrial, Edmonton, AB

Fantastic opportunity to own a thriving and well-established bubble tea business in a high-traffic location! This turnkey operation, located along a busy commercial complex in Parsons Road, is fully equipped and beautifully designed, with a loyal customer base and strong social media presence. Offering a wide variety of popular drinks including milk teas, fruit teas, smoothies, and customizable toppings, the shop is known for its quality, cleanliness, and fast service. Prime location near retail shops, and public transit ensures consistent foot traffic. Ideal for both experienced operators and new entrepreneurs.