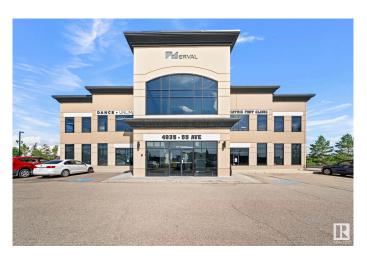

### \$799,000

0 Bedroom, 0.00 Bathroom, Office on 0.00 Acres

Pylypow Industrial, Edmonton, AB

Prime Location, State-of-the-Art Amenities This fully improved 2008 sq. ft. second-floor office condo in the prestigious Professional Centre offers a sophisticated workspace for discerning professionals. Strategically located with direct exposure to the 50st Street corridor and easy access to Anthony Henday and Whitemud Freeway, this property provides unparalleled convenience. Elegant Design, Functional Layout The office features: offices, including executive-sized window offices with abundant natural light - A generously sized board room perfect for meetings and presentations - An attractive reception and waiting area to impress clients -A kitchenette for staff convenience - A private in-suite washroom Amenities and Features -Fully air-conditioned for a comfortable working environment - Elevator access for easy mobility - Multi-station male/female washrooms in the common area - Zoned IB, suitable for various professional office uses Ideal for Professional Office Users Don't Miss This Opportunity!

# **Community Information**

Address 210 4935 55 Avenue

Area Edmonton

Subdivision Pylypow Industrial

City Edmonton
County ALBERTA

Province AB

Postal Code T6B 3S3