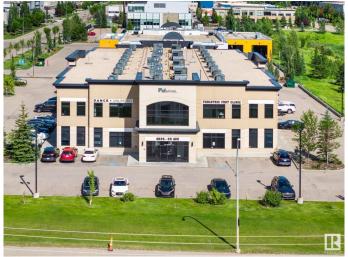

### \$799,000

0 Bedroom, 0.00 Bathroom, Office on 0.00 Acres

Pylypow Industrial, Edmonton, AB

Prime Location, State-of-the-Art Amenities This fully improved 2008 sq. ft. second-floor office condo in the prestigious Professional Centre offers a sophisticated workspace for discerning professionals. Strategically located with direct exposure to the 50st Street corridor and easy access to Anthony Henday and Whitemud Freeway, this property provides unparalleled convenience. Elegant Design, Functional Layout The office features: offices, including executive-sized window offices with abundant natural light - A generously sized board room perfect for meetings and presentations - An attractive reception and waiting area to impress clients -A kitchenette for staff convenience - A private in-suite washroom Amenities and Features -Fully air-conditioned for a comfortable working environment - Elevator access for easy mobility - Multi-station male/female washrooms in the common area - Zoned IB, suitable for various professional office uses Ideal for Professional Office Users Don't Miss This Opportunity!

# **Community Information**

Address 210 4935 55 Avenue

Area Edmonton

Subdivision Pylypow Industrial

City Edmonton
County ALBERTA

Province AB

Postal Code T6B 3S3