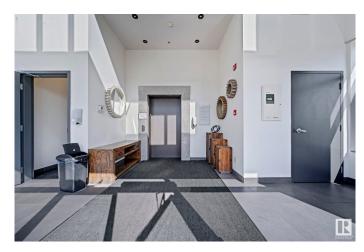

### \$799,000

0 Bedroom, 0.00 Bathroom, Office on 0.00 Acres

Pylypow Industrial, Edmonton, AB

Prime Location, State-of-the-Art Amenities This fully improved 2008 sq. ft. second-floor office condo in the prestigious Professional Centre offers a sophisticated workspace for discerning professionals. Strategically located with direct exposure to the 50st Street corridor and easy access to Anthony Henday and Whitemud Freeway, this property provides unparalleled convenience. Elegant Design, Functional Layout The office features: offices, including executive-sized window offices with abundant natural light - A generously sized board room perfect for meetings and presentations - An attractive reception and waiting area to impress clients -A kitchenette for staff convenience - A private in-suite washroom Amenities and Features -Fully air-conditioned for a comfortable working environment - Elevator access for easy mobility - Multi-station male/female washrooms in the common area - Zoned IB, suitable for various professional office uses Ideal for Professional Office Users Don't Miss This Opportunity!