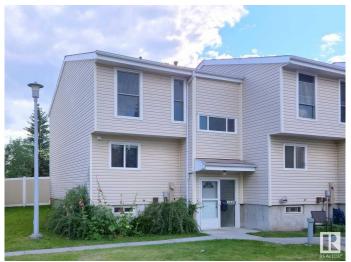

#### \$239,000

3 Bedroom, 1.50 Bathroom, 1,149 sqft Condo / Townhouse on 0.00 Acres

Casselman, Edmonton, AB

Welcome to this bright and spacious 3-bedroom CORNER townhouse in the family-friendly community of Steele Heights. Backing onto a quiet, treed park, this pet-friendly home features a southwest-facing backyard with a private gate providing direct accessâ€"perfect for kids and pets to enjoy the outdoors. Thoughtfully laid out for a growing family, the home offers 3 bedrooms and a full bathroom upstairs, plus a convenient half bath on the main floor. The unfinished basement provides great potential for extra living space or storage. An assigned parking stall is located just steps from the front door, with plenty of additional street parking nearby. Situated in a well-managed complex, this is an excellent opportunity to own in a quiet, convenient neighborhood.

Year Built 1977

Type Condo / Townhouse

Sub-Type Townhouse

Style 2 Storey
Status Active

#### **Exterior**

Exterior Wood, Vinyl

Exterior Features Fenced, Level Land, Park/Reserve

Roof Asphalt Shingles

Construction Wood, Vinyl

Foundation Concrete Perimeter