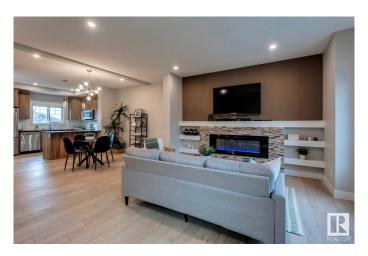

## \$394,900

3 Bedroom, 2.50 Bathroom, 1,674 sqft Condo / Townhouse on 0.00 Acres

Edgemont (Edmonton), Edmonton, AB

Modern townhouse in Edgemontâ€"ideal for first-time buyers! Offering 1,673 sq ft of well-designed living space, this home features 3 spacious bedrooms, a versatile den, and 2.1 bathrooms. The primary bedroom includes a private 3-piece ensuite and a generous walk-in closet. Enjoy the bright open-concept layout, stylish finishes, and the ease of a double attached garage. Move-in ready and located in a great communityâ€"this is your opportunity to step confidently into homeownership!

Fireplace Yes

Fireplaces Glass Door

Stories 2

Has Basement Yes

Basement None, No Basement