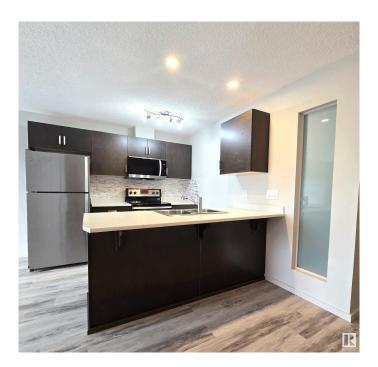

### \$209,900

2 Bedroom, 2.00 Bathroom, 713 sqft Condo / Townhouse on 0.00 Acres

Windermere, Edmonton, AB

TOP FLOOR!! Balcony facing Southeast 2 bedrooms with 2 full baths. 713 SF on the top floor of open floor plan features recently installed Vinyl plank throughout the kitchen, living area and the bedrooms except laundry room. Modern kitchen features S/S appliances, double sink and lots of counter and cabinet space. All amenities close by. Across street from Constable Daniel Woodall Elementary school and Real Canadian Superstore. Easy access to Anthony Henday Dr. and Terwillegar Dr. 2 titled parking stalls - One underground parking and one above the ground parking. 3 property tax account in total.