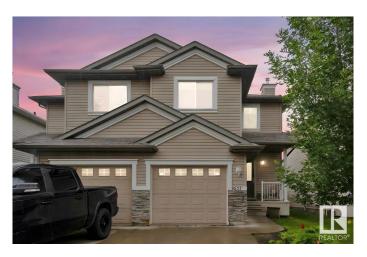

#### \$399.000

3 Bedroom, 2.50 Bathroom, 1,223 sqft Single Family on 0.00 Acres

Macewan, Edmonton, AB

Backing an expansive green space, and a trail network connecting you to shops, parks and schools, you can enjoy both unparalleled privacy and convenience. Green is all you see on the main floor thanks to the large windows and open concept design connecting the living room, kitchen and dining room with the outdoor space. Family time is easy in a space like this with homework, dinner prep and a movie all in one room. Upstairs you will be greeted by a spacious primary bedroom with ensuite and double closets. Down the hall two bedrooms share a 4-pce bathroom. Sitting at 1222 sq.ft, this air conditioned home is completed by the basement, offering storage and living space, and the attached garage.

#### **Exterior**

Exterior Wood, Vinyl
Exterior Features See Remarks

Roof Asphalt Shingles

Construction Wood, Vinyl

Foundation Concrete Perimeter