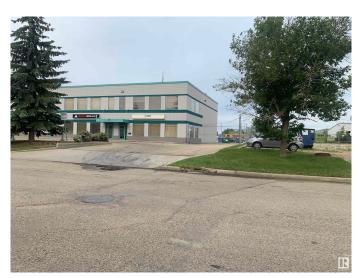

# **\$0 - 8216 43 Street, Edmonton**

MLS® #E4449203

## \$0

0 Bedroom, 0.00 Bathroom, Industrial on 0.00 Acres

Morris Industrial, Edmonton, AB

Opportunity for a short term sub-lease with the option to extend with a head lease beyond the expiry of the sub-lease term

Built in 1978

MLS® # E4449203

Bathrooms 0.00 Acres 0.00 Year Built 1978

Type Industrial Status Active

## **Community Information**

Address 8216 43 Street

Area Edmonton

Subdivision Morris Industrial

City Edmonton
County ALBERTA

Province AB

Postal Code T6B 3M2

### **Exterior**

Exterior Block, Steel Frame Construction Block, Steel Frame