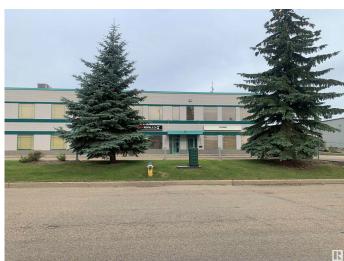

# **\$0 - 8216 43 Street, Edmonton**

MLS® #E4449203

## \$0

0 Bedroom, 0.00 Bathroom, Industrial on 0.00 Acres

Morris Industrial, Edmonton, AB

Opportunity for a short term sub-lease with the option to extend with a head lease beyond the expiry of the sub-lease term

Built in 1978

MLS® # E4449203

Bathrooms 0.00 Acres 0.00 Year Built 1978

Type Industrial Status Active

## **Community Information**

Address 8216 43 Street

Area Edmonton

Subdivision Morris Industrial

City Edmonton
County ALBERTA

Province AB

Postal Code T6B 3M2

### **Exterior**

Exterior Block, Steel Frame Construction Block, Steel Frame