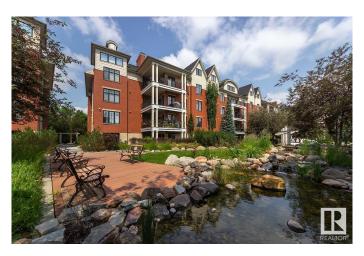

### \$1.995

1 Bedroom, 2.00 Bathroom, 1,168 sqft Rental on 0.00 Acres

Cloverdale, Edmonton, AB

Backing onto Edmonton's stunning River Valley, this beautifully upgraded condo offers direct access to endless trails, nature, and river viewsâ€"right from your patio. Rent includes heat, water, power, and A/C for all-season comfort. Inside, enjoy 9' ceilings, hardwood floors, big picture windows, and a cozy tile-surround fireplace. The spacious den is perfect for a home office or guest room, and there are two full bathrooms, in-suite laundry, and ample storage. The kitchen features a walk-in pantry, eat-up bar, tile backsplash, and four appliances including microwave/hood fan. The king-sized primary suite boasts a large window backing green space, a walk-in closet, and generous ensuite. Building amenities include fitness room, party room, workshop, and secured underground parking (under construction until Oct/Nov 2025). Located steps from the LRT, Muttart Conservatory, Millcreek Ravine, and minutes to downtown and Whyte Ave. Includes 1 U/G parking and 1 storage locker. You're really going to love this one!