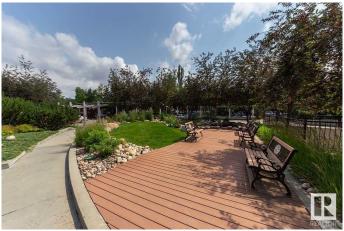

### \$1.995

1 Bedroom, 2.00 Bathroom, 1,168 sqft Rental on 0.00 Acres

Cloverdale, Edmonton, AB

Backing onto Edmonton's stunning River Valley, this beautifully upgraded condo offers direct access to endless trails, nature, and river viewsâ€"right from your patio. Rent includes heat, water, power, and A/C for all-season comfort. Inside, enjoy 9' ceilings, hardwood floors, big picture windows, and a cozy tile-surround fireplace. The spacious den is perfect for a home office or guest room, and there are two full bathrooms, in-suite laundry, and ample storage. The kitchen features a walk-in pantry, eat-up bar, tile backsplash, and four appliances including microwave/hood fan. The king-sized primary suite boasts a large window backing green space, a walk-in closet, and generous ensuite. Building amenities include fitness room, party room, workshop, and secured underground parking (under construction until Oct/Nov 2025). Located steps from the LRT, Muttart Conservatory, Millcreek Ravine, and minutes to downtown and Whyte Ave. Includes 1 U/G parking and 1 storage locker. You're really going to love this one!