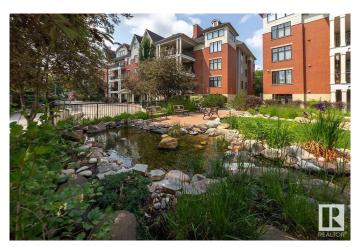

### \$1.995

1 Bedroom, 2.00 Bathroom, 1,168 sqft Rental on 0.00 Acres

Cloverdale, Edmonton, AB

Backing onto Edmonton's stunning River Valley, this beautifully upgraded condo offers direct access to endless trails, nature, and river viewsâ€"right from your patio. Rent includes heat, water, power, and A/C for all-season comfort. Inside, enjoy 9' ceilings, hardwood floors, big picture windows, and a cozy tile-surround fireplace. The spacious den is perfect for a home office or guest room, and there are two full bathrooms, in-suite laundry, and ample storage. The kitchen features a walk-in pantry, eat-up bar, tile backsplash, and four appliances including microwave/hood fan. The king-sized primary suite boasts a large window backing green space, a walk-in closet, and generous ensuite. Building amenities include fitness room, party room, workshop, and secured underground parking (under construction until Oct/Nov 2025). Located steps from the LRT, Muttart Conservatory, Millcreek Ravine, and minutes to downtown and Whyte Ave. Includes 1 U/G parking and 1 storage locker. You're really going to love this one!