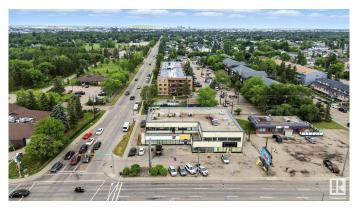

# \$0 - 101 16220 Stony Plain Road, Edmonton

MLS® #E4449149

#### \$0

0 Bedroom, 0.00 Bathroom, Retail on 0.00 Acres

Britannia Youngstown, Edmonton, AB

approximately 2292sf ON MAIN FLOOR + 1350sf MORE OR LESS ON MAZZINE AVAILABLE FOR LEASE PERFECT FOR DAY CARE , RETAIL , RESTAURANTS, SPAS , PROFESSIONAL SERVICES AND MUCH MORE OPTIONS .IT IS SURROUNDED BY A LOT OF RESIDENCE AREA AND CLOSE TO MAYFIELD AND WEST EDMONTON MALL.

## **Community Information**

| Address     | 101 16220 Stony Plain Road |
|-------------|----------------------------|
| Area        | Edmonton                   |
| Subdivision | Britannia Youngstown       |
| City        | Edmonton                   |
| County      | ALBERTA                    |
| Province    | AB                         |
| Postal Code | T5P 4A4                    |