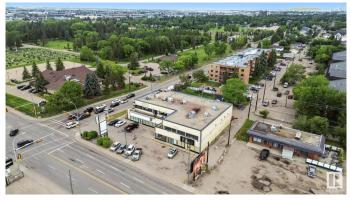

# \$0 - 101 16220 Stony Plain Road, Edmonton

MLS® #E4449149

#### \$0

0 Bedroom, 0.00 Bathroom, Retail on 0.00 Acres

Britannia Youngstown, Edmonton, AB

approximately 2292sf ON MAIN FLOOR + 1350sf MORE OR LESS ON MAZZINE AVAILABLE FOR LEASE PERFECT FOR DAY CARE , RETAIL , RESTAURANTS, SPAS , PROFESSIONAL SERVICES AND MUCH MORE OPTIONS .IT IS SURROUNDED BY A LOT OF RESIDENCE AREA AND CLOSE TO MAYFIELD AND WEST EDMONTON MALL.

## **Community Information**

| Address     | 101 16220 Stony Plain Road |
|-------------|----------------------------|
| Area        | Edmonton                   |
| Subdivision | Britannia Youngstown       |
| City        | Edmonton                   |
| County      | ALBERTA                    |
| Province    | AB                         |
| Postal Code | T5P 4A4                    |