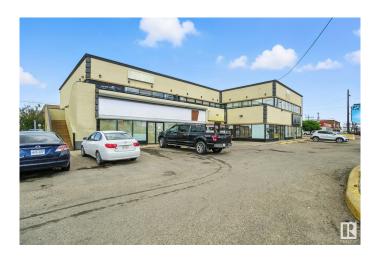

# \$0 - 101 16220 Stony Plain Road, Edmonton

MLS® #E4449149

#### \$0

0 Bedroom, 0.00 Bathroom, Retail on 0.00 Acres

Britannia Youngstown, Edmonton, AB

approximately 2292sf ON MAIN FLOOR + 1350sf MORE OR LESS ON MAZZINE AVAILABLE FOR LEASE PERFECT FOR DAY CARE , RETAIL , RESTAURANTS, SPAS , PROFESSIONAL SERVICES AND MUCH MORE OPTIONS .IT IS SURROUNDED BY A LOT OF RESIDENCE AREA AND CLOSE TO MAYFIELD AND WEST EDMONTON MALL.

### Exterior

| Exterior     | See Remarks |
|--------------|-------------|
| Construction | See Remarks |