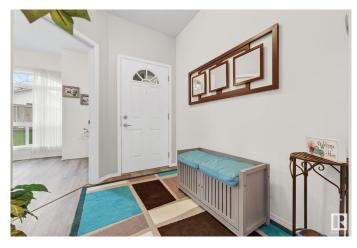

### Interior

Interior Features ensuite bathroom

Appliances Dishwasher-Built-In, Dryer, Garage Control, Garage Opener,

Oven-Microwave, Refrigerator, Stove-Electric, Washer, Window

Coverings, TV Wall Mount

Heating Forced Air-1, Natural Gas