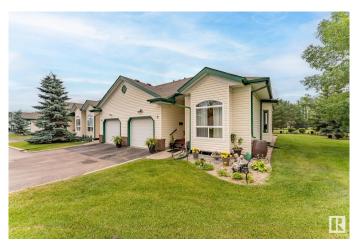

## \$322,000

2 Bedroom, 2.00 Bathroom, 1,188 sqft Condo / Townhouse on 0.00 Acres

Belmont, Edmonton, AB

Quiet, private, and perfectly locatedâ€"this 50+END-unit BUNGALOW backs onto PEACEFUL GREEN SPACE in Chelsea Green Villas. Enjoy low-maintenance living with no snow to shovel or lawn to mow. Featuring 2 bedrooms, 2 baths, open-concept layout, 9' ceilings, and an unfinished basement. The front bedroom is perfect as an office or guest room. New roof with 50-year warranty, single attached garage, lots of visitor parking, and walking distance to shopping. Enjoy adult living in this wonderful Community!

## **Exterior**

Exterior Wood, Vinyl

Exterior Features Backs Onto Park/Trees, Corner Lot, Gated Community, Low

Maintenance Landscape, Private Setting, Shopping Nearby

Roof Asphalt Shingles

Construction Wood, Vinyl