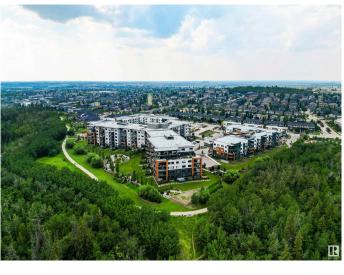

#### \$525,000

2 Bedroom, 2.00 Bathroom, 1,128 sqft Condo / Townhouse on 0.00 Acres

Magrath Heights, Edmonton, AB

Welcome to Edge at Larch Park. This pet friendly, amenity rich complex has it all. including a pet spa, games room, gym, yoga studio & more. The bright vaulted lobby welcomes you in, while you gaze through the windows into the massive owners lounge and chefs kitchen. Up the elevator, to the 5th floor, past the first of 2 guest suites you reach 504. Walking in, you will appreciate everything in this bungalow sized, 2 bed, 2 bath, open concept design. From the luxury vinyl plank floors to the quartz counters, no detail was overlooked. The kitchen features a larger island, custom cabinets and classy open shelving. The large dining room & living room, perfect space for all your gatherings, leads you to the deck with ravine & downtown views. The primary bedroom, with attached ensuite and walk in closet give you all the luxuries you have been waiting for. A second bedroom & laundry room complete this unit. Also included are a storage cage & 2 parking stalls (1 underground). It's Time to Move Right in!!

## Exterior

| Exterior          | Wood, Brick, Fiber Cement                                                                                                                                                                                                                                          |
|-------------------|--------------------------------------------------------------------------------------------------------------------------------------------------------------------------------------------------------------------------------------------------------------------|
| Exterior Features | Airport Nearby, Backs Onto Park/Trees, Fruit Trees/Shrubs, Golf<br>Nearby, Low Maintenance Landscape, Park/Reserve, Playground<br>Nearby, Public Transportation, Ravine View, Schools, Shopping Nearby,<br>Vegetable Garden, View City, View Downtown, See Remarks |
| Roof              | Flat                                                                                                                                                                                                                                                               |
| Construction      | Wood, Brick, Fiber Cement                                                                                                                                                                                                                                          |
| Foundation        | Concrete Perimeter                                                                                                                                                                                                                                                 |