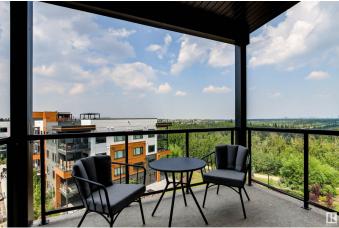

#### \$525,000

2 Bedroom, 2.00 Bathroom, 1,128 sqft Condo / Townhouse on 0.00 Acres

Magrath Heights, Edmonton, AB

Welcome to Edge at Larch Park. This pet friendly, amenity rich complex has it all. including a pet spa, games room, gym, yoga studio & more. The bright vaulted lobby welcomes you in, while you gaze through the windows into the massive owners lounge and chefs kitchen. Up the elevator, to the 5th floor, past the first of 2 guest suites you reach 504. Walking in, you will appreciate everything in this bungalow sized, 2 bed, 2 bath, open concept design. From the luxury vinyl plank floors to the quartz counters, no detail was overlooked. The kitchen features a larger island, custom cabinets and classy open shelving. The large dining room & living room, perfect space for all your gatherings, leads you to the deck with ravine & downtown views. The primary bedroom, with attached ensuite and walk in closet give you all the luxuries you have been waiting for. A second bedroom & laundry room complete this unit. Also included are a storage cage & 2 parking stalls (1 underground). It's Time to Move Right in!!

## Exterior

| Exterior          | Wood, Brick, Fiber Cement                                                                                                                                                                                                                                          |
|-------------------|--------------------------------------------------------------------------------------------------------------------------------------------------------------------------------------------------------------------------------------------------------------------|
| Exterior Features | Airport Nearby, Backs Onto Park/Trees, Fruit Trees/Shrubs, Golf<br>Nearby, Low Maintenance Landscape, Park/Reserve, Playground<br>Nearby, Public Transportation, Ravine View, Schools, Shopping Nearby,<br>Vegetable Garden, View City, View Downtown, See Remarks |
| Roof              | Flat                                                                                                                                                                                                                                                               |
| Construction      | Wood, Brick, Fiber Cement                                                                                                                                                                                                                                          |
| Foundation        | Concrete Perimeter                                                                                                                                                                                                                                                 |