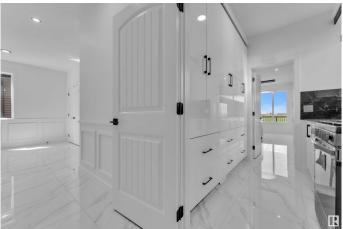

### \$715,000

5 Bedroom, 4.00 Bathroom, 2,302 sqft Single Family on 0.00 Acres

Klarvatten, Edmonton, AB

Stunning NEW TopRock Home in College Woods! Welcome to 2413.67 Sq ft of luxury living across two beautifully designed levels. This home features an extended chef's kitchen with an abundance of cabinetry, high-end appliances, and a separate spice kitchen. This house comes with 5 bedrooms and 4 bathrooms with spacious living room open to above concept. Enjoy the added benefit of a full walk-out basement backing onto lush greenery. Plus, the new home warranty offers added peace of mind. Please note: this property is now under construction. posted interior pictures of similiar layout.

## Interior

Interior Features ensuite bathroom

Appliances Dishwasher-Built-In, Garage Control, Hood Fan, Oven-Built-In,

Oven-Microwave, Refrigerator, Stove-Countertop Electric, Stove-Gas

Heating Forced Air-1, Natural Gas