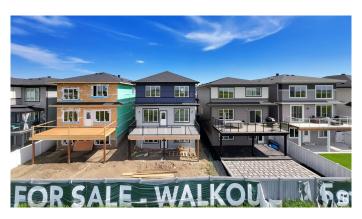

### \$715,000

5 Bedroom, 4.00 Bathroom, 2,302 sqft Single Family on 0.00 Acres

Klarvatten, Edmonton, AB

Stunning NEW TopRock Home in College Woods! Welcome to 2413.67 Sq ft of luxury living across two beautifully designed levels. This home features an extended chef's kitchen with an abundance of cabinetry, high-end appliances, and a separate spice kitchen. This house comes with 5 bedrooms and 4 bathrooms with spacious living room open to above concept. Enjoy the added benefit of a full walk-out basement backing onto lush greenery. Plus, the new home warranty offers added peace of mind. Please note: this property is now under construction. posted interior pictures of similiar layout.

#### **Amenities**

Amenities Ceiling 9 ft., Deck, Walkout Basement, 9 ft. Basement Ceiling

Parking Double Garage Attached