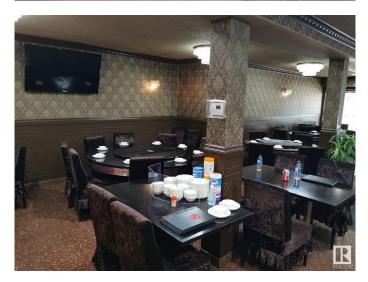

#### \$149,000

0 Bedroom, 0.00 Bathroom, Business on 0.00 Acres

Strathcona, Edmonton, AB

3000 ft2 Fully equipped restaurant located on Whyte Ave. Most kitchen equipment are new since 2015. 16 ft canopy, walk-in cooler, walk-in freezer...etc. Parking at the back of the building. New lease can be negotiated with the landlord.