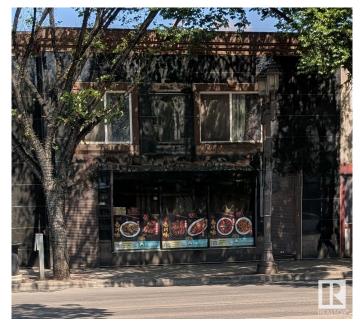

#### \$149,000

0 Bedroom, 0.00 Bathroom, Business on 0.00 Acres

Strathcona, Edmonton, AB

3000 ft2 Fully equipped restaurant located on Whyte Ave. Most kitchen equipment are new since 2015. 16 ft canopy, walk-in cooler, walk-in freezer...etc. Parking at the back of the building. New lease can be negotiated with the landlord.