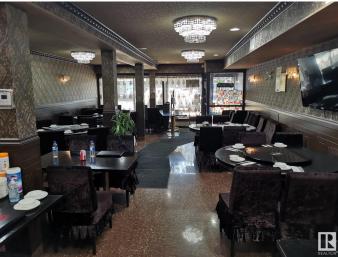

#### \$149,000

0 Bedroom, 0.00 Bathroom, Business on 0.00 Acres

Strathcona, Edmonton, AB

3000 ft2 Fully equipped restaurant located on Whyte Ave. Most kitchen equipment are new since 2015. 16 ft canopy, walk-in cooler, walk-in freezer...etc. Parking at the back of the building. New lease can be negotiated with the landlord.