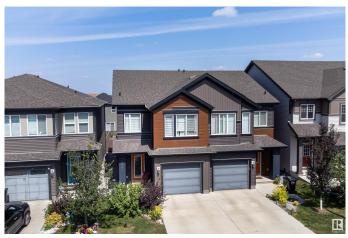

### \$469,000

3 Bedroom, 2.50 Bathroom, 1,533 sqft Single Family on 0.00 Acres

Paisley, Edmonton, AB

Welcome to this beautifully upgraded half duplex in the vibrant community of Paisley in Southwest Edmonton. This home offers 3 bedrooms, 2.5 bathrooms, and a spacious bonus room, with the primary bedroom set on its own private level for added comfort and privacy. The primary suite also features not one, but two closets, providing plenty of storage space. Inside, every detail has been thoughtfully upgraded, including modern appliances, flooring, cabinetry, and fixtures throughout. The main floor features a bright open concept layout with a large kitchen and dining space, perfect for gatherings. Upstairs includes well-sized bonus room and convenient laundry. The basement is unfinished and ready for your personal touch. Step outside to a fully landscaped, low-maintenance backyard complete with a two-tier deck and private hot tub. Located in one of Southwest Edmonton's most sought after communities, Paisley offers parks, trails, a dog park, and easy access to shopping, schools, and major roads.

### **Essential Information**

| MLS® # | E4448830  |
|--------|-----------|
| Price  | \$469,000 |

| Bedrooms       | 3             |
|----------------|---------------|
| Bathrooms      | 2.50          |
| Full Baths     | 2             |
| Half Baths     | 1             |
| Square Footage | 1,533         |
| Acres          | 0.00          |
| Year Built     | 2017          |
| Туре           | Single Family |
| Sub-Type       | Half Duplex   |
| Style          | 2 Storey      |
| Status         | Active        |