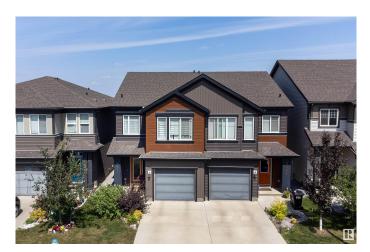

### \$469,000

3 Bedroom, 2.50 Bathroom, 1,533 sqft Single Family on 0.00 Acres

Paisley, Edmonton, AB

Welcome to this beautifully upgraded half duplex in the vibrant community of Paisley in Southwest Edmonton. This home offers 3 bedrooms, 2.5 bathrooms, and a spacious bonus room, with the primary bedroom set on its own private level for added comfort and privacy. The primary suite also features not one, but two closets, providing plenty of storage space. Inside, every detail has been thoughtfully upgraded, including modern appliances, flooring, cabinetry, and fixtures throughout. The main floor features a bright open concept layout with a large kitchen and dining space, perfect for gatherings. Upstairs includes well-sized bonus room and convenient laundry. The basement is unfinished and ready for your personal touch. Step outside to a fully landscaped, low-maintenance backyard complete with a two-tier deck and private hot tub. Located in one of Southwest Edmonton's most sought after communities, Paisley offers parks, trails, a dog park, and easy access to shopping, schools, and major roads.

### **Essential Information**

| MLS® # | E4448830  |
|--------|-----------|
| Price  | \$469,000 |

| Bedrooms       | 3             |
|----------------|---------------|
| Bathrooms      | 2.50          |
| Full Baths     | 2             |
| Half Baths     | 1             |
| Square Footage | 1,533         |
| Acres          | 0.00          |
| Year Built     | 2017          |
| Туре           | Single Family |
| Sub-Type       | Half Duplex   |
| Style          | 2 Storey      |
| Status         | Active        |