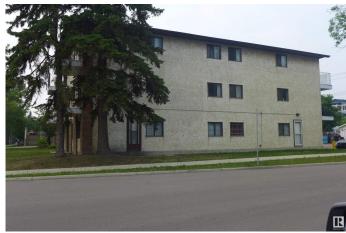

### \$1,265,000

0 Bedroom, 0.00 Bathroom, Multi-Family Commercial on 0.00 Acres

Spruce Avenue, Edmonton, AB

A GREAT INVESTMENT! A WELL
MAINTAINED 11 UNIT APARTMENT
BUILDING CLOSE TO ROYAL ALEX
HOSPITAL; DOWNTOWN & NAIT. The
building has 5 bachelor & 6 one bedroom
units. The bachelor units have accordian doors
separating the bed area from the living area.
The nice sized units have fridge; stove; hood
fan & storage. Main floor units have doors to
the exterior and upper units have balconies.
There are 11 energized parking stalls.
SHINGLES & ROOF VENTS REPLACED IN
2025. Common washer/dryer.

### **Exterior**

Exterior Wood, Brick, Stucco, Wood Frame

Roof Asphalt Shingles

Construction Wood, Brick, Stucco, Wood Frame