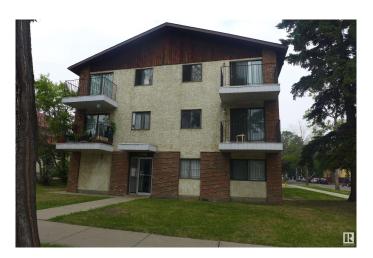

### \$1,265,000

0 Bedroom, 0.00 Bathroom, Multi-Family Commercial on 0.00 Acres

Spruce Avenue, Edmonton, AB

A GREAT INVESTMENT! A WELL
MAINTAINED 11 UNIT APARTMENT
BUILDING CLOSE TO ROYAL ALEX
HOSPITAL; DOWNTOWN & NAIT. The
building has 5 bachelor & 6 one bedroom
units. The bachelor units have accordian doors
separating the bed area from the living area.
The nice sized units have fridge; stove; hood
fan & storage. Main floor units have doors to
the exterior and upper units have balconies.
There are 11 energized parking stalls.
SHINGLES & ROOF VENTS REPLACED IN
2025. Common washer/dryer.

### **Exterior**

Exterior Wood, Brick, Stucco, Wood Frame

Roof Asphalt Shingles

Construction Wood, Brick, Stucco, Wood Frame