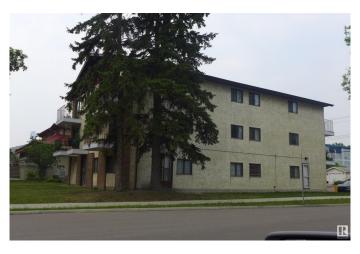

### \$1,265,000

0 Bedroom, 0.00 Bathroom, Multi-Family Commercial on 0.00 Acres

Spruce Avenue, Edmonton, AB

A GREAT INVESTMENT! A WELL
MAINTAINED 11 UNIT APARTMENT
BUILDING CLOSE TO ROYAL ALEX
HOSPITAL; DOWNTOWN & NAIT. The
building has 5 bachelor & 6 one bedroom
units. The bachelor units have accordian doors
separating the bed area from the living area.
The nice sized units have fridge; stove; hood
fan & storage. Main floor units have doors to
the exterior and upper units have balconies.
There are 11 energized parking stalls.
SHINGLES & ROOF VENTS REPLACED IN
2025. Common washer/dryer.

### **Exterior**

Exterior Wood, Brick, Stucco, Wood Frame

Roof Asphalt Shingles

Construction Wood, Brick, Stucco, Wood Frame