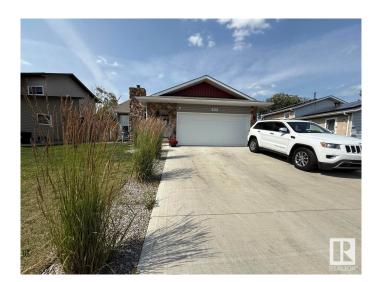

# \$595,000 - 632 Warwick Road, Edmonton

MLS® #E4448815

#### \$595.000

6 Bedroom, 3.00 Bathroom, 1,340 sqft Single Family on 0.00 Acres

Dunluce, Edmonton, AB

Welcome to this fully renovated bungalow in the heart of Dunluce! Sitting on a quiet street, this spacious home offers 1340 sqft of above grade living space, with 6 bedrooms and 3 bathrooms across two beautifully finished levels. The main floor features a bright, open layout with a stunning modern kitchen, sleek new flooring, and stylish finishes throughout. Downstairs, the fully finished basement includes a second kitchen, 3 bedrooms 1 bathroom, and a separate side entrance making it ideal for large families or separate living space. The home also features a double attached garage and is located close to parks, shopping, and schools. Fully turn key with extensive upgrades already completed. This one's a must see!

# **Amenities**

Amenities See Remarks

Parking Double Garage Attached

# **Exterior**

Exterior Wood, Stone, Vinyl

Exterior Features Cul-De-Sac, Landscaped, Schools, Shopping Nearby

Roof Asphalt Shingles
Construction Wood, Stone, Vinyl
Foundation Concrete Perimeter