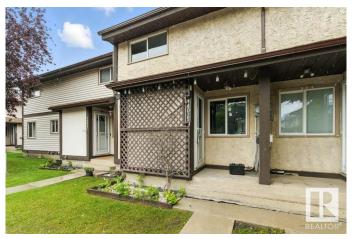

#### \$284,900

3 Bedroom, 1.50 Bathroom, 1,049 sqft Condo / Townhouse on 0.00 Acres

Hairsine, Edmonton, AB

Welcome to this updated townhome in Sable Chase! Professionally designed and conveniently located near shopping, schools, and the Anthony Henday, this is a great place to call home for families and investors alike. Featuring a backyard with composite deck, 3 bedrooms + bonus room, 1.5 bathrooms and a fully finished basement this property has room for the whole family. This property has been taken one step further than the rest with features like a walk in closet with ample storage, dual fireplaces (one in primary), and custom back yard with composite deck and pergola, a kitchen updated with new cabinets, appliances, tile, and quartz counter tops, as well as tiled bathrooms, LVP floors and custom wall paneling.

## **Amenities**

Amenities On Street Parking, Deck, Parking-Visitor

Parking Stall