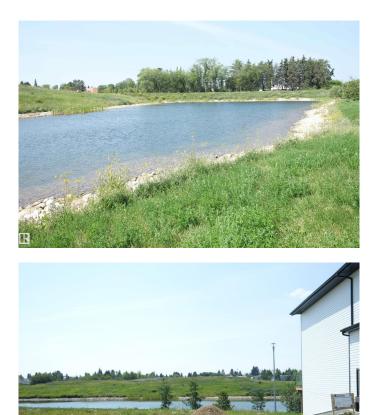

#### \$185,000

0 Bedroom, 0.00 Bathroom, Single Family on 0.00 Acres

Eaux Claires, Edmonton, AB

Unlimited Potential â€" Prime Infill Lot Backing Onto Pond. Exceptional opportunity to build in a desirable, established neighborhood. This vacant and fully serviced RF2-zoned lot (approx. 270 mÂ<sup>2</sup> / 0.07 acres) offers 26 ft of frontage by 115 ft of depth, and is ideally south-facing and backing onto a tranquil pond with distant downtown views! Zoning allows for a variety of housing options including single detached homes, narrow lot infills, semi-detached homes, duplexes, and secondary suitesâ€"making this an excellent choice for builders, investors, or homeowners looking to create a custom residence. Adjacent lots at 9227, 9231, and 9235 also available from the same vendor, offering further development potential.

#### Exterior

Exterior Features Backs Onto Lake, Public Transportation, Schools, Shopping Nearby, View City, See Remarks