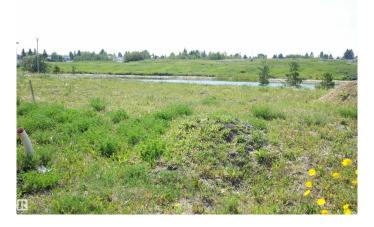

#### \$185,000

0 Bedroom, 0.00 Bathroom, Single Family on 0.00 Acres

Eaux Claires, Edmonton, AB

Unlimited Potential â€" Prime Infill Lot Backing Onto Pond. Exceptional opportunity to build in a desirable, established neighborhood. This vacant and fully serviced RF2-zoned lot (approx. 270 mÂ<sup>2</sup> / 0.07 acres) offers 26 ft of frontage by 115 ft of depth, and is ideally south-facing and backing onto a tranquil pond with distant downtown views! Zoning allows for a variety of housing options including single detached homes, narrow lot infills, semi-detached homes, duplexes, and secondary suitesâ€"making this an excellent choice for builders, investors, or homeowners looking to create a custom residence. Adjacent lots at 9227, 9231, and 9235 also available from the same vendor, offering further development potential.

#### Exterior

Exterior Features Backs Onto Lake, Public Transportation, Schools, Shopping Nearby, View City, See Remarks