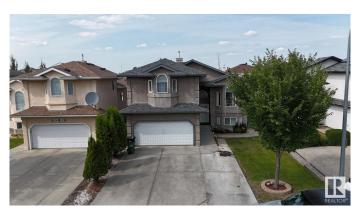

# \$579,000 - 6040 165 Avenue, Edmonton

MLS® #E4448686

### \$579,000

6 Bedroom, 2.50 Bathroom, 1,821 sqft Single Family on 0.00 Acres

Matt Berry, Edmonton, AB

Welcome to this well-maintained stucco home in the quiet, family-friendly community of Matt Berry. Featuring a total of 6 bedrooms and 3 full bathrooms, this spacious property includes a fully finished basement with 3 bedrooms, a full bath, second kitchen, and a separate entrance through the garageâ€"perfect for extended family or potential rental use. The home is fully air-conditioned, fully fenced, landscaped, and ideally located close to schools, shopping, public transit, and all major amenities.

#### **Exterior**

Exterior Wood, Stucco
Exterior Features See Remarks

Roof Asphalt Shingles

Construction Wood, Stucco

Foundation Concrete Perimeter