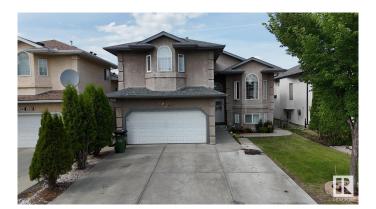

# \$579,000 - 6040 165 Avenue, Edmonton

MLS® #E4448686

### \$579,000

6 Bedroom, 2.50 Bathroom, 1,821 sqft Single Family on 0.00 Acres

Matt Berry, Edmonton, AB

Welcome to this well-maintained stucco home in the quiet, family-friendly community of Matt Berry. Featuring a total of 6 bedrooms and 3 full bathrooms, this spacious property includes a fully finished basement with 3 bedrooms, a full bath, second kitchen, and a separate entrance through the garageâ€"perfect for extended family or potential rental use. The home is fully air-conditioned, fully fenced, landscaped, and ideally located close to schools, shopping, public transit, and all major amenities.

#### **Exterior**

Exterior Wood, Stucco
Exterior Features See Remarks

Roof Asphalt Shingles

Construction Wood, Stucco

Foundation Concrete Perimeter