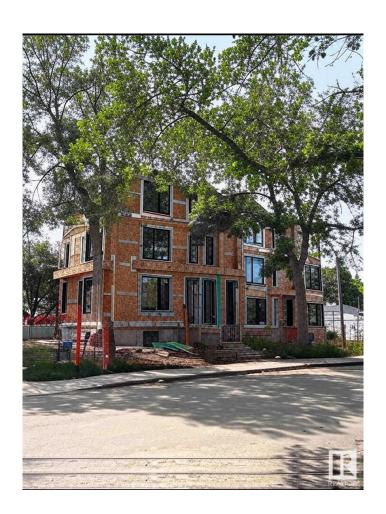

# \$2,250,000 - 8903 94 Avenue, Edmonton

MLS® #E4448614

#### \$2,250,000

4 Bedroom, 5.00 Bathroom, 4,725 sqft Single Family on 0.00 Acres

Strathearn, Edmonton, AB

One of a kind 6plex. Each units is on 2 floors with 2 bedrooms. Upgraded windows, exterior, interior finishes, and design. Proudly built by varsity homes. Situated on a corner lot with ample parking and across a school playground and only a 2 minute walk to Strathearn LRT. Â This development has 6 electric/gas/water meters and common access mechanical room to comply with MLI CMHC standards. Pro forma of 6% makes it the ideal investment property.

# **Exterior**

Exterior Wood, Asphalt, Vinyl

Exterior Features Public Transportation, Schools, Shopping Nearby

Roof Asphalt Shingles

Construction Wood, Asphalt, Vinyl Foundation Concrete Perimeter