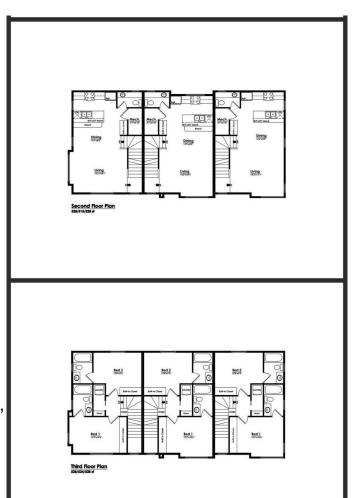

#### \$2,250,000

4 Bedroom, 5.00 Bathroom, 4,725 sqft Single Family on 0.00 Acres

Strathearn, Edmonton, AB

One of a kind 6plex. Each units is on 2 floors with 2 bedrooms. Upgraded windows, exterior, interior finishes, and design. Proudly built by varsity homes. Situated on a corner lot with ample parking and across a school playground and only a 2 minute walk to Strathearn LRT. Â This development has 6 electric/gas/water meters and common access mechanical room to comply with MLI CMHC standards. Pro forma of 6% makes it the ideal investment property.

#### **Essential Information**

MLS® # E4448614 Price \$2,250,000

Bedrooms 4

Bathrooms 5.00

Full Baths 4

Half Baths 2

Square Footage 4,725

Acres 0.00

#### Interior

Interior Features ensuite bathroom

Appliances Dryer, Microwave Hood Fan,

Heating Forced Air-1, Natural Gas

Stories 3

Has Suite Yes
Has Basement Yes

Basement Full, Finished