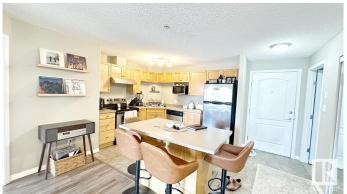

#### \$172,700

2 Bedroom, 2.00 Bathroom, 832 sqft Condo / Townhouse on 0.00 Acres

South Terwillegar, Edmonton, AB

Welcome to Park Place Terwillegar Terrace. This well-kept 2-bedroom, 2-bathroom condo features a bright and functional open-concept layout with in-floor heating and in suite laundry. Located on the ground floor with entry at grade level, the unit offers easy access and comfortable living. The building is professionally managed and includes elevator access. Situated in the heart of South Terwillegar, you're just minutes from schools, shopping, parks, public transit, and the Terwillegar Rec Centre. A great opportunity for first-time buyers or investors looking for a solid property in a desirable location.

### Interior

Appliances Dishwasher-Built-In, Dryer, Hood Fan, Refrigerator, Stove-Electric,

Washer

Heating In Floor Heat System, Natural Gas