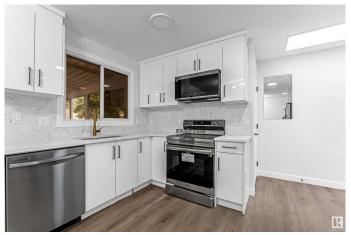

#### \$499,000

5 Bedroom, 2.50 Bathroom, 1,141 sqft Single Family on 0.00 Acres

Meyokumin, Edmonton, AB

Situated on a massive 6,210 sq ft lot with over 50 feet of frontage, this beautifully updated home offers 3 bedrooms and 1.5 baths on the main floor, featuring a brand-new kitchen, stylish fireplace, new flooring, and modern bathrooms. The basement has a separate entrance, second kitchen, 2 additional bedrooms, full bath, and a spacious living area. Enjoy the bright sunroom, huge backyard perfect for entertaining, and an oversized double detached garage with ample extra parking. Located near Millwoods towncentre, LRT station, top-rated schools, shopping, and with quick access to Anthony Henday. A must-see

## Interior

Interior Features ensuite bathroom

Appliances Dishwasher - Energy Star, Dryer, Washer, Refrigerators-Two,

Stoves-Two

Heating Forced Air-1, Natural Gas

Fireplace Yes
Fireplaces Insert

Stories 2

Has Basement Yes