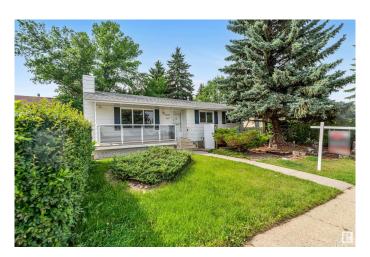

#### \$499,000

5 Bedroom, 2.50 Bathroom, 1,141 sqft Single Family on 0.00 Acres

Meyokumin, Edmonton, AB

Situated on a massive 6,210 sq ft lot with over 50 feet of frontage, this beautifully updated home offers 3 bedrooms and 1.5 baths on the main floor, featuring a brand-new kitchen, stylish fireplace, new flooring, and modern bathrooms. The basement has a separate entrance, second kitchen, 2 additional bedrooms, full bath, and a spacious living area. Enjoy the bright sunroom, huge backyard perfect for entertaining, and an oversized double detached garage with ample extra parking. Located near Millwoods towncentre, LRT station, top-rated schools, shopping, and with quick access to Anthony Henday. A must-see

#### **Essential Information**

MLS® # E4448413 Price \$499,000

Bedrooms 5
Bathrooms 2.50
Full Baths 2

Half Baths 1

Square Footage 1,141 Acres 0.00

Year Built 1977

Type Single Family

Sub-Type Detached Single Family

# **Community Information**

Address 2012 52 Street

Area Edmonton
Subdivision Meyokumin
City Edmonton
County ALBERTA

Province AB

Postal Code T6L 1J4