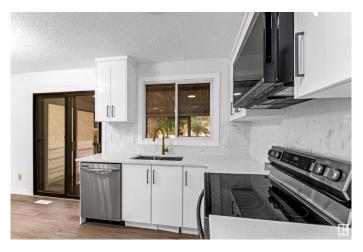

#### \$499,000

5 Bedroom, 2.50 Bathroom, 1,141 sqft Single Family on 0.00 Acres

Meyokumin, Edmonton, AB

Situated on a massive 6,210 sq ft lot with over 50 feet of frontage, this beautifully updated home offers 3 bedrooms and 1.5 baths on the main floor, featuring a brand-new kitchen, stylish fireplace, new flooring, and modern bathrooms. The basement has a separate entrance, second kitchen, 2 additional bedrooms, full bath, and a spacious living area. Enjoy the bright sunroom, huge backyard perfect for entertaining, and an oversized double detached garage with ample extra parking. Located near Millwoods towncentre, LRT station, top-rated schools, shopping, and with quick access to Anthony Henday. A must-see

## Interior

Interior Features ensuite bathroom

Appliances Dishwasher - Energy Star, Dryer, Washer, Refrigerators-Two,

Stoves-Two

Heating Forced Air-1, Natural Gas

Fireplace Yes
Fireplaces Insert

Stories 2

Has Basement Yes