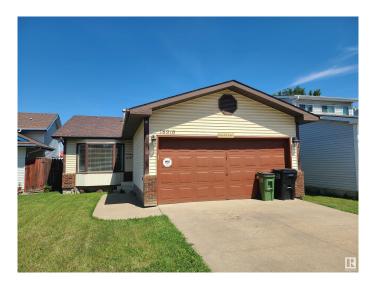

# \$399,900 - 18916 86a Avenue, Edmonton

MLS® #E4448408

# \$399,900

4 Bedroom, 3.00 Bathroom, 1,078 sqft Single Family on 0.00 Acres

Aldergrove, Edmonton, AB

Easy living home in awesome Aldergrove with all of it's amennities including WEST EDMONTON MALL and incredibly quick access to Henday to all parts of the city. Live comfortably with 3 full baths. The main level features vaulted ceilings and the upper level features two spacious bedrooms, both with walk-in closets. The third level is at ground level, with a walk out to the patio in the fully fenced backyard; large family room; third bedroom and the SPA like bath. This functional home has tremendous value. Come see for yourself what this your next home has to offer!

# **Community Information**

Address 18916 86a Avenue

Area Edmonton
Subdivision Aldergrove
City Edmonton
County ALBERTA

Province AB

Postal Code T5T 4X8

#### **Exterior**

Exterior Wood, Brick, Vinyl

Exterior Features Fenced, Fruit Trees/Shrubs, No Back Lane, Playground Nearby, Public

Transportation, Shopping Nearby, Treed Lot

Roof Asphalt Shingles
Construction Wood, Brick, Vinyl
Foundation Concrete Perimeter