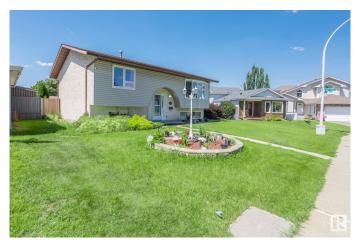

### \$464.900

4 Bedroom, 3.00 Bathroom, 1,042 sqft Single Family on 0.00 Acres

Pollard Meadows, Edmonton, AB

1820-47 street - proud of ownership!6200 SF LOT. Upgraded and well maintained bi-level home with 4 bright and spacious bedrooms, 3 full bathrooms, 2 large sunny living rooms! New kitchen with plenty of cabinet space, new counter tops and faucet, garburator, amazing sun room, fully finished basement, new paint, new flooring, new rod iron railing, huge backyard with plenty of space for kids and your garden plus SHOP with 220 V electrical, insulated and heated! Double detached garage oversized and also insulated for your convenience. Located 2 min away from k-9 school, shopping, all services and transportation with express bus to downtown. Quiet family oriented community with only local traffic this home has it all for comfortable living in Pollard Meadows!