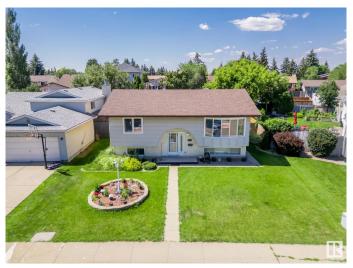

### \$464.900

4 Bedroom, 3.00 Bathroom, 1,042 sqft Single Family on 0.00 Acres

Pollard Meadows, Edmonton, AB

1820-47 street - proud of ownership!6200 SF LOT. Upgraded and well maintained bi-level home with 4 bright and spacious bedrooms, 3 full bathrooms, 2 large sunny living rooms! New kitchen with plenty of cabinet space, new counter tops and faucet, garburator, amazing sun room, fully finished basement, new paint, new flooring, new rod iron railing, huge backyard with plenty of space for kids and your garden plus SHOP with 220 V electrical, insulated and heated! Double detached garage oversized and also insulated for your convenience. Located 2 min away from k-9 school, shopping, all services and transportation with express bus to downtown. Quiet family oriented community with only local traffic this home has it all for comfortable living in Pollard Meadows!