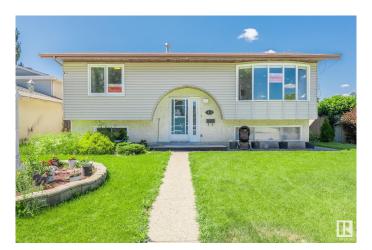

### \$464.900

4 Bedroom, 3.00 Bathroom, 1,042 sqft Single Family on 0.00 Acres

Pollard Meadows, Edmonton, AB

1820-47 street - proud of ownership!6200 SF LOT. Upgraded and well maintained bi-level home with 4 bright and spacious bedrooms, 3 full bathrooms, 2 large sunny living rooms! New kitchen with plenty of cabinet space, new counter tops and faucet, garburator, amazing sun room, fully finished basement, new paint, new flooring, new rod iron railing, huge backyard with plenty of space for kids and your garden plus SHOP with 220 V electrical, insulated and heated! Double detached garage oversized and also insulated for your convenience. Located 2 min away from k-9 school, shopping, all services and transportation with express bus to downtown. Quiet family oriented community with only local traffic this home has it all for comfortable living in Pollard Meadows!

## **Essential Information**

MLS® # E4448364 Price \$464,900

Bedrooms 4

Bathrooms 3.00

Full Baths 3

Square Footage 1,042

Acres 0.00

Year Built 1979