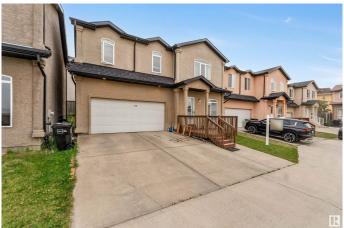

## \$399,900

3 Bedroom, 3.50 Bathroom, 1,603 sqft Condo / Townhouse on 0.00 Acres

Casselman, Edmonton, AB

This detached home features a Double Attached Garage with upgrades. Great location, close to shopping, LRT Station, Bus stop, Hospital and other amenities. Three large sized bedrooms. Master bedroom has a 4 p.c. Ensuite bath and walk-in closet. Also, Huge Bonus room with space for all your entertaining needs. The open concept main floor has hardwood floors in Living room and dining room area. Opening onto to kitchen, which features dark maple cabinets, solid ceramic flooring and black appliances and Hoodfan, Main floor half bath beside attached garage entrance. The homes shows great. Great price for detached home with a double attached garage