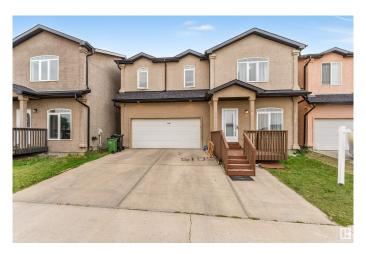

## \$399,900

3 Bedroom, 3.50 Bathroom, 1,603 sqft Condo / Townhouse on 0.00 Acres

Casselman, Edmonton, AB

This detached home features a Double Attached Garage with upgrades. Great location, close to shopping, LRT Station, Bus stop, Hospital and other amenities. Three large sized bedrooms. Master bedroom has a 4 p.c. Ensuite bath and walk-in closet. Also, Huge Bonus room with space for all your entertaining needs. The open concept main floor has hardwood floors in Living room and dining room area. Opening onto to kitchen, which features dark maple cabinets, solid ceramic flooring and black appliances and Hoodfan, Main floor half bath beside attached garage entrance. The homes shows great. Great price for detached home with a double attached garage