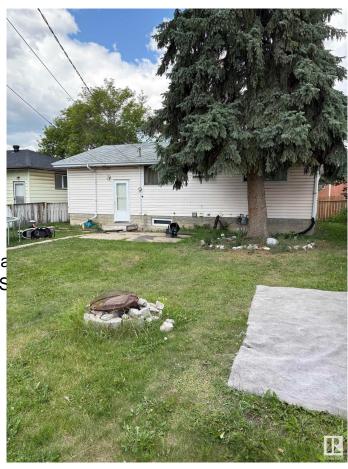

### \$319,000

4 Bedroom, 1.50 Bathroom, 1,039 sqft Single Family on 0.00 Acres

Rosslyn, Edmonton, AB

PRIME REDEVELOPMENT OPPORTUNITY IN ROSSLYN! This 600 sq m lot (approx. 52 ft wide x 125 ft deep) is RS-zonedâ€"build up to 8 units (buyer to confirm with City of Edmonton) or subdivide into 2 single-family lots. Ideal for infill, multiplex, or townhouse development. The solid existing 4 bedroom bungalow is rented to long-term tenants wishing to stay, offering holding income while you plan. Located in a mature, family-friendly area close to schools, parks, shopping, transit, and major routes. Wide frontage and full lot depth provide excellent design flexibility and tons of options. Sold as-is, where-is. Perfect for builders or investors seeking cash flow today and redevelopment upside tomorrow!

#### **Exterior**

Exterior Wood, Vinyl

Exterior Features Fenced, Paved Lane, Plane, Plane,

Schools, Shopping Nearby, S

Roof Asphalt Shingles

Construction Wood, Vinyl

Foundation Concrete Perimeter