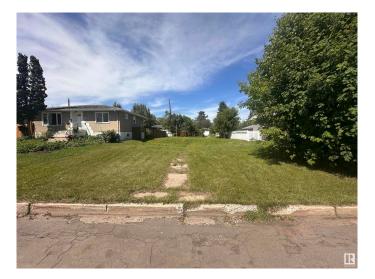

## \$324,900

0 Bedroom, 0.00 Bathroom, Single Family on 0.00 Acres

Prince Rupert, Edmonton, AB

Redevelopment Opportunity in Prince Rupert Incredible opportunity to acquire two side by side lots in central Edmonton, totaling approx. 51 ft x 120 ft (6,120 sq ft). Zoned RS (Small Scale Residential Zone), offering flexibility for low-density redevelopment such as single-detached, semi-detached, or garden suite housing (subject to City approval). Ideally located along 111 Avenue in the growing community of Prince Rupert, just minutes to downtown, NAIT, Kingsway Mall, and the Blatchford redevelopment. Excellent transit access and walkability make this an ideal location for infill development or long-term investment. Lots are cleared and ready for your vision. Whether you're a builder, investor, or future homeowner looking to design a custom home, this land presents strong potential in an established neighbourhood. Buyer to confirm all zoning, development, and servicing details with the City of Edmonton. OPEN TO OFFERS.