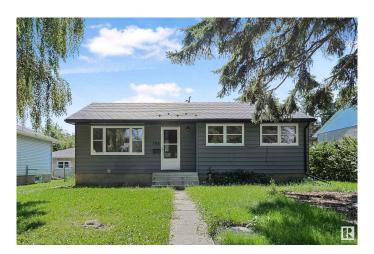

### \$324,900

5 Bedroom, 2.00 Bathroom, 955 sqft Single Family on 0.00 Acres

Beverly Heights, Edmonton, AB

Amazing Home! Welcome to this Gorgeous Bungalow ON A HUGE LOT, in the highly desirable area close to Ada Boulevard! Offering elegance, and magnificent living spaces. The Main Floor hosts a warm living space imbued with natural light. The kitchen outstanding from every angle, showcases tasteful finishes, plenty of Counter space. The Main Floor showcases 3 Large Bedrooms, & a Full Bathroom. Master bedroom is large, Two more Bedrooms and a Bathroom. The Fully Finished Basement has a SEPARATE ENTRANCE with an INLAW SUITE, Large Living Room, cozy family room, Kitchen and 2 large bedrooms, and a bathroom. Oversized Single Detached Garage. Large Backyard is your own private oasis, mature tree's, and shrubs. Upgrade's: Shingles, Flooring, Paint. Located in a quiet a area with plenty of schools and amenities.

Built in 1955

Type Single Family

Sub-Type Detached Single Family

Style Bungalow Status Active

#### **Exterior**

Exterior Wood, Vinyl

Exterior Features Schools, Shopping Nearby

Roof Asphalt Shingles

Construction Wood, Vinyl

Foundation Concrete Perimeter