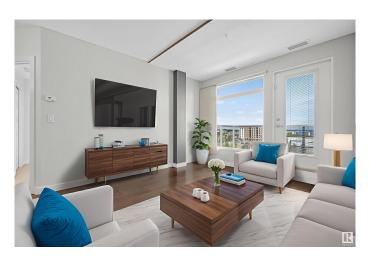

# \$310,000

2 Bedroom, 2.00 Bathroom, 799 sqft Condo / Townhouse on 0.00 Acres

Ambleside, Edmonton, AB

Stylish executive apartment in the heart of Windermere. This bright unit offers tall ceilings, huge windows, two bedrooms, two bathrooms, and stainless steel appliances. Enjoy underground parking and access to great building amenities, including a full gym, lounge, and outdoor terrace. Just steps from major shopping and services, making it an ideal choice for Southside condo living.

### **Essential Information**

MLS® # E4447394 Price \$310,000

Bedrooms 2 Bathrooms 2.00

Full Baths 2

Square Footage 799

Acres 0.00

Year Built 2014

Type Condo / Townhouse