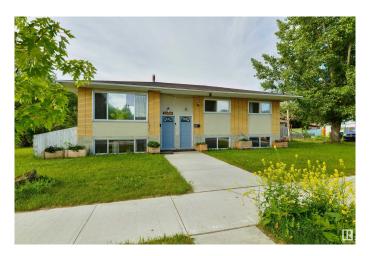

# \$434,900 - 12403 130 Avenue, Edmonton

MLS® #E4447340

#### \$434.900

6 Bedroom, 2.00 Bathroom, 1,245 sqft Single Family on 0.00 Acres

Calder, Edmonton, AB

Incredible investment opportunity with this UP/DOWN DUPLEX. With 2 Kitchens, 6 bedrooms, and situated on a corner lot (15.2 x 38.1 m<sup>2</sup>), this property has amazing potential. You can enjoy it as a cashflowing investment property, or hold it until you are ready to redevelop this ideal lot. This property is purpose-built with 2 separate front doors, 2 furnaces and 2 SEPARATE POWER AND GAS METERS. The main floor features a large bright living and dining space plus an updated kitchen. The lower unit has high ceilings, large windows and an updated 5 pc bathroom. Newer windows, SHINGLES 2024. Great access to Yellowhead and a short walk to Calder schoool and playground. Some photos virtually staged.