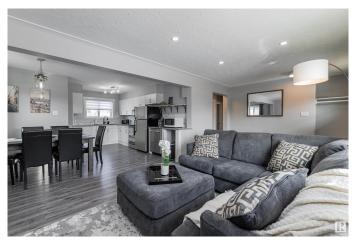

# \$499,888 - 13456 107 Street, Edmonton

MLS® #E4447257

#### \$499.888

5 Bedroom, 2.00 Bathroom, 1,081 sqft Single Family on 0.00 Acres

Rosslyn, Edmonton, AB

Beautifully renovated and fully permitted, this legally suited 5-bedroom, 2-bathroom home is the ultimate turn-key investment! Nearly everything is newâ€"windows, exterior siding, garage door and opener, plumbing, electrical, HVAC with two furnaces, water tank, flooring, two stylish kitchens, and two full sets of appliancesâ€"making this a low-maintenance, high-cashflow property. Situated on a massive lot directly across from a park and close to schools, it offers the perfect blend of lifestyle and location. Whether you're house-hacking or expanding your portfolio, this one is ready to earn from day one!

#### **Essential Information**

MLS® # E4447257 Price \$499,888

Bedrooms 5

Bathrooms 2.00

Full Baths 2

Square Footage 1,081 Acres 0.00 Year Built 1959

Type Single Family

Sub-Type Detached Single Family