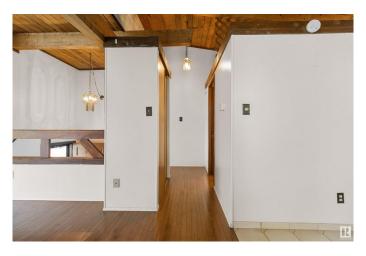

### \$164,900

2 Bedroom, 1.00 Bathroom, 465 sqft Condo / Townhouse on 0.00 Acres

Lee Ridge, Edmonton, AB

Wonderfully maintained 2 BR/1 Bath Bi-Level Half Duplex in Lee Ridge. The Main Floor is adorned with an open-beam vaulted cedar ceiling, wood-burning fireplace in the Living Room, Dining Room with hardwood floor throughout, kitchen with Fridge, Stove and Dishwasher and a 4 piece bathroom. Leading from the Dining Room is the door to the South Facing deck overlooking the private park space. Downstairs are 2 good size bedrooms and the Washer and Dryer. Additional features is the energized parking stall right outside of the front door. The location of this complex is perfect - close to Grey Nuns Hospitalm Costco, Edmonton South Common.