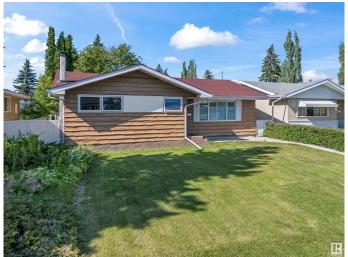

# \$569,000

5 Bedroom, 2.50 Bathroom, 1,250 sqft Single Family on 0.00 Acres

Malmo Plains, Edmonton, AB

Bungalow in Malmo Plains. This 1,250 sq ft bungalow offers a great layout and recent upgrades throughout. The main floor features 3 bedrooms and 1.5 bathrooms, with a spacious living area and bright kitchen. The basement includes 2 bedrooms, a full bathroom, and a kitchen setup, perfect for extended family or rental potential. A SEPARATE ENTRANCE adds flexibility and privacy. Major updates in the last 10 years include roofing, flooring, furnace, and windows. Located in a quiet, family-friendly neighbourhood, this home is close to all amenities, including schools, LRT, shopping, and parks.