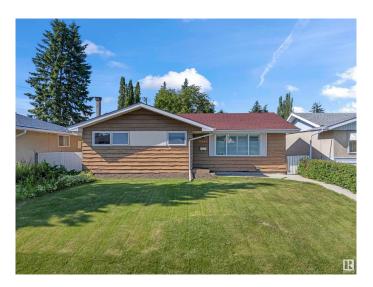

# \$569,000 - 11440 Malmo Road, Edmonton

MLS® #E4446959

# \$569,000

5 Bedroom, 2.50 Bathroom, 1,250 sqft Single Family on 0.00 Acres

Malmo Plains, Edmonton, AB

Bungalow in Malmo Plains. This 1,250 sq ft bungalow offers a great layout and recent upgrades throughout. The main floor features 3 bedrooms and 1.5 bathrooms, with a spacious living area and bright kitchen. The basement includes 2 bedrooms, a full bathroom, and a kitchen setup, perfect for extended family or rental potential. A SEPARATE ENTRANCE adds flexibility and privacy. Major updates in the last 10 years include roofing, flooring, furnace, and windows. Located in a quiet, family-friendly neighbourhood, this home is close to all amenities, including schools, LRT, shopping, and parks.