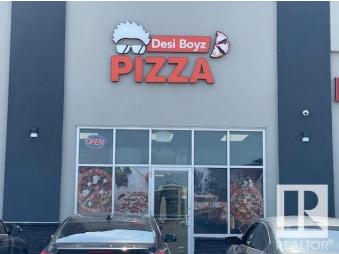

### \$228,700

0 Bedroom, 0.00 Bathroom, Business on 0.00 Acres

Charlesworth, Edmonton, AB

Prime Charlesworth Location .Excellent opportunity to own a fully operational pizza shop in the growing community of Charlesworth (2024 build). This well-maintained, 1,200 sq. ft. space features new equipment, a modern setup, and a strategic location with high traffic and visibility. The business is currently operational and presents huge potential for growth. Ideal for owner-operators or investors looking to take the business to the next level with dine-in, delivery, or expanded menu options. Don't miss this chance to own a ready-to-go pizza operation in one of Edmonton's desirable neighborhoods.