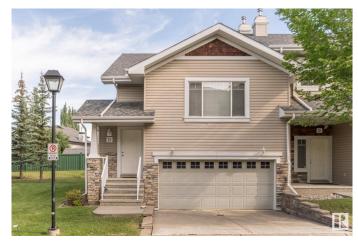

# \$334,800 - 23 2508 Hanna Crescent, Edmonton

MLS® #E4446702

### \$334,800

3 Bedroom, 2.50 Bathroom, 976 sqft Condo / Townhouse on 0.00 Acres

Haddow, Edmonton, AB

Beautiful three bedroom townhouse very well maintained. This unit is tucked in the corner of the complex and is very private. Large open space ideal for entertaining with corner fireplace open kitchen and large dining area with patio doors off to the deck and lower patio. There is hardwood flooring in this area. Master bedroom is huge and has a four piece ensuite. The lower level has two additional bedrooms and another four piece bath as well as access to the attached double garage.

#### **Amenities**

Amenities Ceiling 9 ft., Deck, Detectors Smoke, Exterior Walls- 2"x6", No Animal

Home, No Smoking Home, Parking-Visitor, Vaulted Ceiling, See

Remarks

Parking Spaces 4

Parking Double Garage Attached

#### **Exterior**

Exterior Wood, Stone, Vinyl

Exterior Features Cul-De-Sac, Landscaped, Playground Nearby, Private Setting, See

Remarks

Roof Asphalt Shingles

Construction Wood, Stone, Vinyl

Foundation Concrete Perimeter