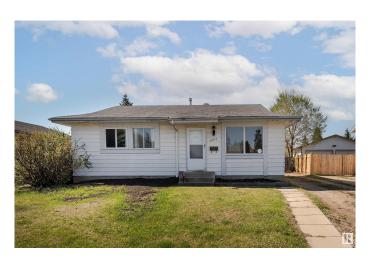

# \$350,000 - 9915 170 Avenue, Edmonton

MLS® #E4446659

#### \$350.000

3 Bedroom, 2.00 Bathroom, 964 sqft Single Family on 0.00 Acres

Baturyn, Edmonton, AB

Charming 3-bedroom, 2-bath bungalow in the family-friendly community of Baturyn! This 963 sq. ft. home features a spacious living room and a bright kitchen with a cozy dining area. The fully finished basement adds incredible value, offering a huge family room, two additional rooms ideal for a den or home office, a full bathroom, and a laundry/utility area. Enjoy outdoor living in the large, fenced backyardâ€"perfect for kids, pets, or entertainingâ€"plus there's RV-sized parking! Conveniently located within walking distance to parks, schools, and bus stops, and just minutes from shopping and Anthony Henday Drive. A perfect home for families, first-time buyers, or investors!

## **Community Information**

Address 9915 170 Avenue

Area Edmonton
Subdivision Baturyn
City Edmonton
County ALBERTA

Province AB

Postal Code T5X 3G3

#### **Exterior**

Exterior Wood, Asphalt

Exterior Features Fenced, Flat Site, Park/Reserve, Playground Nearby, Public

Transportation, Schools, Shopping Nearby

Roof Asphalt Shingles
Construction Wood, Asphalt