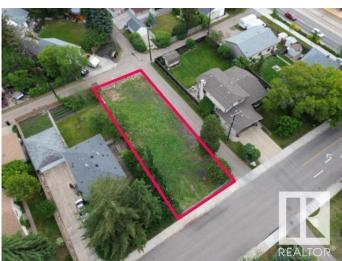

## \$609,000

0 Bedroom, 0.00 Bathroom, Single Family on 0.00 Acres

Avonmore, Edmonton, AB

This is an excellent opportunity to acquire a fully permitted site for an 8-unit complex in a prime location! Here's a concise summary highlighting the key features: DP was obtained on the Site for an 8-unit residential complex. Design: 4 two-storey units upstairs (2 units at 1273 sqft, 2 at 1285 sqft) and 4 one-bedroom basement units (each 578 sqft) Vacant Lot: 48.55 x 135 ft, ready for development Zoning: RS, allowing for a variety of building options Location: Alley entrance with no eastern neighbors, facilitating easy construction and tenant access Transport & Amenities: 1 block from LRT, proximity to ravine, shopping, Downtown, Whyte Ave, schools, rec centers. This is a rare opportunity to develop in a highly desirable area with excellent infrastructure and growth potential. If you're interested in building your investment portfolio or creating a rental income powerhouse, this site is as good as it gets!

## **Community Information**

| Address     | 8312 73 Avenue |
|-------------|----------------|
| Area        | Edmonton       |
| Subdivision | Avonmore       |
| City        | Edmonton       |
| County      | ALBERTA        |
| Province    | AB             |
| Postal Code | T6C 0E2        |