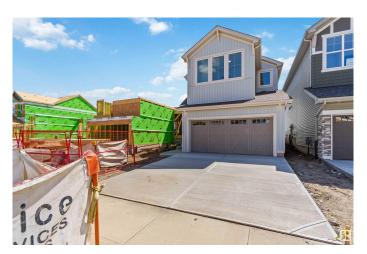

# \$614,900 - 18935 28 Avenue, Edmonton

MLS® #E4446299

## \$614.900

3 Bedroom, 2.50 Bathroom, 2,041 sqft Single Family on 0.00 Acres

Edgemont (Edmonton), Edmonton, AB

Welcome to this stunning home in beautiful Riverview, offering over 2,000 sq ft of thoughtfully designed living space with modern finishes throughout. The main floor showcases gorgeous luxury vinyl plank flooring and a chef-inspired kitchen featuring striking two-tone cabinets, modern lighting, and a walk-through pantry perfect for effortless organization. Upstairs, retreat to the spacious primary suite complete with a spa-like bathroom offering a large stand-up shower, freestanding soaker tub, and double sinks. Enjoy cozy movie nights in the bonus room and the convenience of a second-floor laundry room. For added future development and convenience there is side separate entrance added. This home blends style, comfort, and function in every detailâ€"don't miss your chance to make it yours!

## **Exterior**

Exterior Wood, Vinyl

Exterior Features See Remarks

Roof Asphalt Shingles

Construction Wood, Vinyl

Foundation Slab