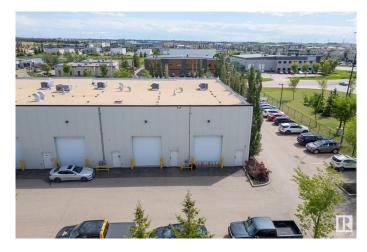

### \$1,795,000

0 Bedroom, 0.00 Bathroom, Office on 0.00 Acres

Sherwood Business Park, Sherwood Park, AB

Incredible Business Condo Opportunity in NW Sherwood Park!! Premium Interior Development with rear warehouse bays and large overhead doors, multiple offices, bullpen area, meeting rooms, reception area, upper mezzanine office area and meeting areas. Currently rented month-to-month by long term tenant. There is complete FLEXIBILITY here for any business ... an EXCELLENT OPPORTUNITY FOR INVESTOR or OWNER / USER. Easily demisable as needed, for maximum business value!! Retail, Office, Professional, Services, Light Industrial, Manufacturing, Services, Trades, Contractors, Consulting....OWN IT, USE IT or LEASE IT OUT - Allow this property to make you money. Prime Location in NW Sherwood Park, close to the Yellowhead and Anthony Henday, high traffic area, lots of parking, easy access to and from anywhere. Contact Danny Tchir at 780-490-9373 with all enquiries.