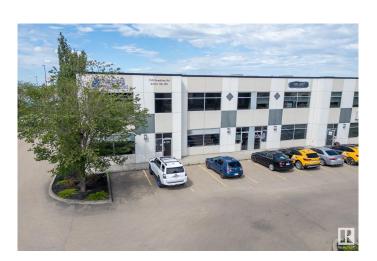

### \$1,795,000

0 Bedroom, 0.00 Bathroom, Office on 0.00 Acres

Sherwood Business Park, Sherwood Park, AB

Incredible Business Condo Opportunity in NW Sherwood Park!! Premium Interior Development with rear warehouse bays and large overhead doors, multiple offices, bullpen area, meeting rooms, reception area, upper mezzanine office area and meeting areas. Currently rented month-to-month by long term tenant. There is complete FLEXIBILITY here for any business ... an EXCELLENT OPPORTUNITY FOR INVESTOR or OWNER / USER. Easily demisable as needed, for maximum business value!! Retail, Office, Professional, Services, Light Industrial, Manufacturing, Services, Trades, Contractors, Consulting....OWN IT, USE IT or LEASE IT OUT - Allow this property to make you money. Prime Location in NW Sherwood Park, close to the Yellowhead and Anthony Henday, high traffic area, lots of parking, easy access to and from anywhere. Contact Danny Tchir at 780-490-9373 with all enquiries.