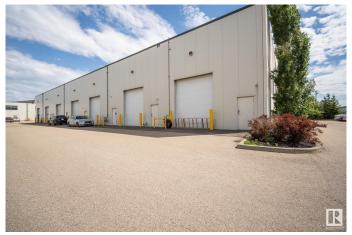

### \$1,795,000

0 Bedroom, 0.00 Bathroom, Office on 0.00 Acres

Sherwood Business Park, Sherwood Park, AB

Incredible Business Condo Opportunity in NW Sherwood Park!! Premium Interior Development with rear warehouse bays and large overhead doors, multiple offices, bullpen area, meeting rooms, reception area, upper mezzanine office area and meeting areas. Currently rented month-to-month by long term tenant. There is complete FLEXIBILITY here for any business ... an EXCELLENT OPPORTUNITY FOR INVESTOR or OWNER / USER. Easily demisable as needed, for maximum business value!! Retail, Office, Professional, Services, Light Industrial, Manufacturing, Services, Trades, Contractors, Consulting....OWN IT, USE IT or LEASE IT OUT - Allow this property to make you money. Prime Location in NW Sherwood Park, close to the Yellowhead and Anthony Henday, high traffic area, lots of parking, easy access to and from anywhere. Contact Danny Tchir at 780-490-9373 with all enquiries.