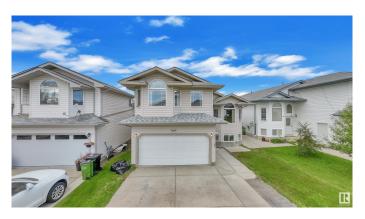

### \$559,900

5 Bedroom, 3.00 Bathroom, 1,704 sqft Single Family on 0.00 Acres

Wild Rose, Edmonton, AB

FULLY FINISHED BASEMENT w/ SEPARATE ENTRY. This very WELL-MAINTAINED front double garage single family house in Wild Rose community offers 2 bedroom and 1 full washroom in the basement and 3 Bedrooms above with 2 FULL WASHROOMS. The kitchen and main floor flooring has been recently upgraded by sellers along with HOT WATER TANK and SHINGLES being upgraded last year. This home offers huge deck and backyard space as well. Close to 34 st and SCHOOLS & PLAYGROUND, this community will offer great peaceful environment to raise a family.

## **Essential Information**

MLS® # E4445926 Price \$559,900

Bedrooms 5

Bathrooms 3.00

Full Baths 3

Square Footage 1,704 Acres 0.00 Year Built 2002

Type Single Family

Sub-Type Detached Single Family

#### **Amenities**

Amenities Closet Organizers, Deck, Hot Water Natural Gas

Parking Double Garage Attached

## **Exterior**

Exterior Wood, Vinyl

Exterior Features Golf Nearby, Landscaped, Park/Reserve, Playground Nearby, Public

Transportation, Schools, Shopping Nearby

Roof Asphalt Shingles

Construction Wood, Vinyl