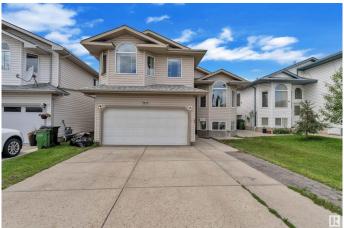

### \$559,900

5 Bedroom, 3.00 Bathroom, 1,704 sqft Single Family on 0.00 Acres

Wild Rose, Edmonton, AB

FULLY FINISHED BASEMENT w/ SEPARATE ENTRY. This very WELL-MAINTAINED front double garage single family house in Wild Rose community offers 2 bedroom and 1 full washroom in the basement and 3 Bedrooms above with 2 FULL WASHROOMS. The kitchen and main floor flooring has been recently upgraded by sellers along with HOT WATER TANK and SHINGLES being upgraded last year. This home offers huge deck and backyard space as well. Close to 34 st and SCHOOLS & PLAYGROUND, this community will offer great peaceful environment to raise a family.

## **Essential Information**

MLS® # E4445926 Price \$559,900

Bedrooms 5

Bathrooms 3.00

Full Baths 3

Square Footage 1,704 Acres 0.00 Year Built 2002

Type Single Family

Sub-Type Detached Single Family

#### **Amenities**

Amenities Closet Organizers, Deck, Hot Water Natural Gas

Parking Double Garage Attached

## **Exterior**

Exterior Wood, Vinyl

Exterior Features Golf Nearby, Landscaped, Park/Reserve, Playground Nearby, Public

Transportation, Schools, Shopping Nearby

Roof Asphalt Shingles

Construction Wood, Vinyl