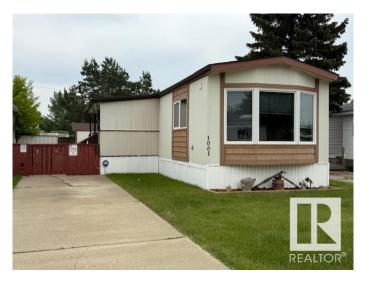

# \$119,900 - 1061 Lakeland Crescent, Sherwood Park

MLS® #E4445771

### \$119,900

3 Bedroom, 1.00 Bathroom, 1,009 sqft Land Lease Community on 0.00 Acres

Lakeland Village, Sherwood Park, AB

This extensively renovated home is lovely, has central A/C & has been meticulously maintained. There is good quality laminate flooring & decorative ceiling panels. The kitchen has been updated with white cabinets, soft close doors/drawers, countertops with tiled backsplash, newer sink/tap, & newer SS appliances including a built-in-microwave (2019 approx.) & a brand new dishwasher. The bathroom has also been updated with tiled walk-in shower, vanity with granite top, high profile toilet & built-in storage cabinet. Additional upgrades include several newer light fixtures, metal exterior doors, screen door, many new interior doors, several mirrored closet doors, furnace/HWT (2017 approx.), shingles (2018), double pane vinyl windows, pex plumbing, heat tape (2024) & Hunter Douglas blinds. The washer & dryer are included & only 4 yrs old. There is a good sized fenced yard with a large covered deck (8' x 16') & two storage sheds. Don't wait to view!