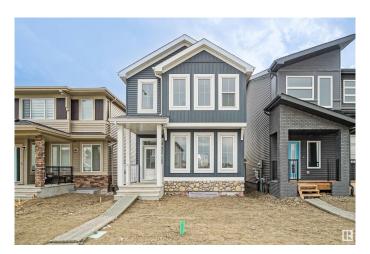

#### \$545.624

3 Bedroom, 2.50 Bathroom, 1,668 sqft Single Family on 0.00 Acres

The Uplands, Edmonton, AB

Welcome to the "Brooklyn" built by the award-winning builder Pacesetter homes and is located in the heart of the Uplands at Riverview. The Brooklyn model is 1,648 square feet and has a stunning floorplan with plenty of open space. Three bedrooms and two-and-a-half bathrooms are laid out to maximize functionality, making way for a spacious bonus room area, upstairs laundry, and an open to above staircase. The kitchen has an L-shaped design that includes a large island which is next to a sizeable nook and great room with stunning 3 panel windows. Close to all amenities and easy access to the Anthony Henday. \*\*\* This home is under construction and the photos used are from the exact same model the colors may differ, home will be complete in March of 2026 \*\*\*