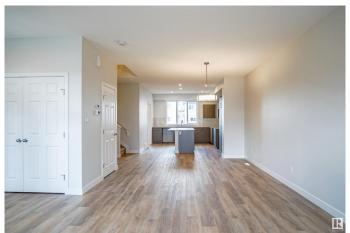

#### \$545.624

3 Bedroom, 2.50 Bathroom, 1,668 sqft Single Family on 0.00 Acres

The Uplands, Edmonton, AB

Welcome to the "Brooklyn" built by the award-winning builder Pacesetter homes and is located in the heart of the Uplands at Riverview. The Brooklyn model is 1,648 square feet and has a stunning floorplan with plenty of open space. Three bedrooms and two-and-a-half bathrooms are laid out to maximize functionality, making way for a spacious bonus room area, upstairs laundry, and an open to above staircase. The kitchen has an L-shaped design that includes a large island which is next to a sizeable nook and great room with stunning 3 panel windows. Close to all amenities and easy access to the Anthony Henday. \*\*\* This home is under construction and the photos used are from the exact same model the colors may differ, home will be complete in March of 2026 \*\*\*