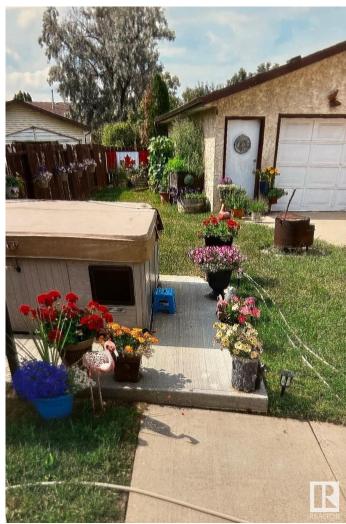

## \$375,000

2 Bedroom, 1.00 Bathroom, 824 sqft Single Family on 0.00 Acres

Kirkness, Edmonton, AB

Welcome to this charming single-family home featuring a mix of hardwood and carpet flooring, filled with great natural light throughout. Enjoy a spacious family room with a cozy fireplaceâ€"perfect for relaxing or entertaining. This 2-bedroom, 1-bathroom home includes a newer washer and dryer for added convenience. Step outside to a beautifully landscaped large yard complete with a hot tub, fire pit, and storage shed. Roof is only 3 years old. Located close to parks and trails, this home offers the perfect blend of comfort, style, and outdoor living!

#### **Amenities**

Amenities Crawl Space, Fire Pit, Hot Tub

Parking Spaces 4

Parking Double Garage Detached