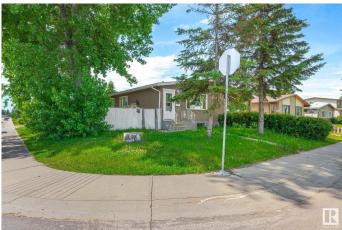

## \$315,000

5 Bedroom, 2.00 Bathroom, 981 sqft Single Family on 0.00 Acres

Kensington, Edmonton, AB

This extremley attractive Half-Duplex is situated in the very attractive and highly sought after neighbourhood of Kensington. Boasting 2 KITCHENS, 2 LIVING ROOMS, 5 BEDROOMS AND 2 FULL BATH. The upper level offers a large living room with 3 good-sized bedrooms, full bath and kitchen/dining area. The lower level has a SEPERATE ENTRANCE, FULL KITCHEN, FULL BATH, LIVING ROOM AND 2 LARGER BEDROOMS. The large yard offers a gated concrete pad. Located close to shopping, schools, transit and all the amenities you will ever desire. Do Not Hesitate, View Today!

| Status                | Active                                                                                                                                                   |  |  |
|-----------------------|----------------------------------------------------------------------------------------------------------------------------------------------------------|--|--|
| Community Information |                                                                                                                                                          |  |  |
| Address               | 11607 137 Avenue                                                                                                                                         |  |  |
| Area                  | Edmonton                                                                                                                                                 |  |  |
| Subdivision           | Kensington                                                                                                                                               |  |  |
| City                  | Edmonton                                                                                                                                                 |  |  |
| County                | ALBERTA                                                                                                                                                  |  |  |
| Province              | AB                                                                                                                                                       |  |  |
| Postal Code           | T5E 1Z6                                                                                                                                                  |  |  |
| Amenities             |                                                                                                                                                          |  |  |
| Amenities             | Exterior Walls- 2"x6", No Animal Home, No Smoking Home, See Remarks                                                                                      |  |  |
| Parking Spaces        | 4                                                                                                                                                        |  |  |
| Parking               | Parking Pad Cement/Paved, See Remarks                                                                                                                    |  |  |
| Interior              |                                                                                                                                                          |  |  |
| Appliances            | Dishwasher-Built-In, Dryer, Stove-Electric, Washer, Refrigerators-Two                                                                                    |  |  |
| Heating               | Forced Air-1, Natural Gas                                                                                                                                |  |  |
| Stories               | 2                                                                                                                                                        |  |  |
| Has Basement          | Yes                                                                                                                                                      |  |  |
| Basement              | Full, Finished                                                                                                                                           |  |  |
| Exterior              |                                                                                                                                                          |  |  |
| Exterior              | Wood, Stucco                                                                                                                                             |  |  |
| Exterior Features     | Back Lane, Fenced, Landscaped, Park/Reserve, Playground Nearby,<br>Public Swimming Pool, Public Transportation, Schools, Shopping<br>Nearby, See Remarks |  |  |
|                       |                                                                                                                                                          |  |  |