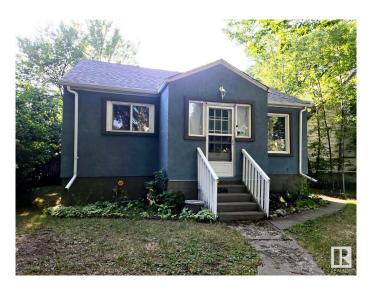

## \$264,900 - 11544 88 Street, Edmonton

MLS® #E4445416

## \$264,900

5 Bedroom, 2.00 Bathroom, 731 sqft Single Family on 0.00 Acres

Parkdale (Edmonton), Edmonton, AB

Perfect starter home or investment. Cozy 5bdrm home here in Parkdale! Main floor has a large living room/dining area, kitchen, 2 bedrooms and a full bathroom. Downstairs has a separate entrance and holds another 3 bedrooms a full bathroom, plus the laundry room. Yard is partially (mostly) fenced, but is open out back, serving well as ample parking space (RV, motorcycle, or visitors), especially with the stadium nearby, parking is always nice to have! 2 storage sheds incl. UPDATES INCL: new vinyl plank and carpet upstairs, laminate downstairs. newer paint/ trim, shingles, vinyl windows, painted exterior. This home has all you need! Basement currently used as a 2nd living space for a guest, with the separate entrance, it's quite cozy! Located just steps to the stadium for football games/ concerts, Commonwealth Rec Centre, LRT station, near Nait, Grant Macewan & Royal Alex. Schools, groceries, restaurants are all a short walk away. short cab ride downtown. QUICK SALE & TURNKEY POSSIBLE -DON'T MISS OUT.

## **Essential Information**

| MLS® # | E4445416  |
|--------|-----------|
| Price  | \$264,900 |

| Bedrooms                                         | 5                                                                                                                               |
|--------------------------------------------------|---------------------------------------------------------------------------------------------------------------------------------|
| Bathrooms                                        | 2.00                                                                                                                            |
| Full Baths                                       | 2                                                                                                                               |
| Square Footage                                   | 731                                                                                                                             |
| Acres                                            | 0.00                                                                                                                            |
| Year Built                                       | 1943                                                                                                                            |
| Type                                             | Single Family                                                                                                                   |
| Sub-Type                                         | Detached Single Family                                                                                                          |
| Style                                            | Bungalow                                                                                                                        |
| Status                                           | Active                                                                                                                          |
| Community Infor                                  |                                                                                                                                 |
| Address                                          | 11544 88 Street                                                                                                                 |
| Area                                             | Edmonton                                                                                                                        |
| Subdivision                                      | Parkdale (Edmonton)                                                                                                             |
| City                                             | Edmonton                                                                                                                        |
| County                                           | ALBERTA                                                                                                                         |
| Province                                         | AB                                                                                                                              |
| Postal Code                                      | T5R 3B3                                                                                                                         |
| Amenities                                        |                                                                                                                                 |
| Amenities                                        | Front Porch, R.V. Storage, Vinyl Windows                                                                                        |
| Parking                                          | 2 Outdoor Stalls, No Garage, RV Parking                                                                                         |
| Interior                                         |                                                                                                                                 |
| Appliances<br>Heating<br>Stories<br>Has Basement | Dryer, Hood Fan, Oven-Microwave, Refrigerator, Storage Shed,<br>Stove-Electric, Washer<br>Forced Air-1, Natural Gas<br>2<br>Yes |
| Basement                                         | Full, Finished                                                                                                                  |
| Exterior                                         | Wood, Stucco                                                                                                                    |
| Exterior                                         | Back Lane, Landscaped, Playground Nearby, Schools, Shopping                                                                     |
| Exterior Features                                | Nearby, Partially Fenced                                                                                                        |
| Roof                                             | Asphalt Shingles                                                                                                                |
| Construction                                     | Wood, Stucco                                                                                                                    |
| Foundation                                       | Concrete Perimeter                                                                                                              |