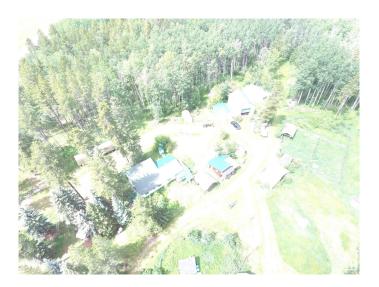

# \$499,649

4 Bedroom, 2.00 Bathroom, 1,530 sqft Rural on 160.00 Acres

None, Rural Yellowhead, AB

Peaceful Country Living â€" Undivided Quarter Section Near Chip Lake & Lobstick River Just a one-hour drive from the city and only 3 km off the Yellowhead Highway, this unique and scenic property offers the perfect blend of privacy, nature, and functionality. Nestled near the Lobstick River and Chip Lakeâ€"well-known for excellent fishing and huntingâ€"this undivided quarter section (ű153 acres) is a haven for wildlife and outdoor enthusiasts alike. Trails throughout the property are frequently traveled by deer, moose, and other wildlife, making this a nature lover's dream. The land features hundreds of mature spruce and pine trees, wild berry bushes, and approximately 20 acres of fenced pastureâ€"ideal for a small herd of cattle or horses. Fencing is current and in excellent condition, ensuring your livestock is well-contained and protected. The property includes a 1,530 sq.ft. single-wide manufactured home, plus infrastructure from a former 1,650 sq.ft. residence (now in