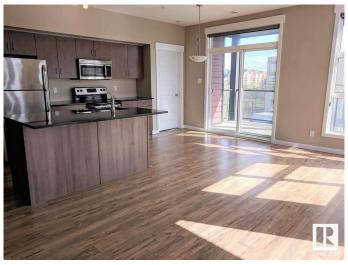

## \$264,999

2 Bedroom, 2.00 Bathroom, 1,117 sqft Condo / Townhouse on 0.00 Acres

Queen Mary Park, Edmonton, AB

With over 1100 sq ft of living space, this 2 bedroom 2 bath corner unit features an open layout, windows throughout and two balconies with no shortage of natural light coming in. The impressive oversize master bedroom features large windows, double closet and a 3 piece ensuite. The secondary bedroom has a walk-in closet with direct access to the bathroom. This unit comes complete with air conditioning, in-suite laundry, stainless steel appliances, quartz countertops, gas hook up for BBQ and 1 titled underground parking stall. Location is everything, walking distance to Brewery District, Grant Mac, Oliver Square and More!

## Interior

Interior Features ensuite bathroom

Appliances Air Conditioning-Central, Dishwasher-Built-In, Dryer, Garage Opener,

Washer, Window Coverings

Heating Heat Pump, Natural Gas