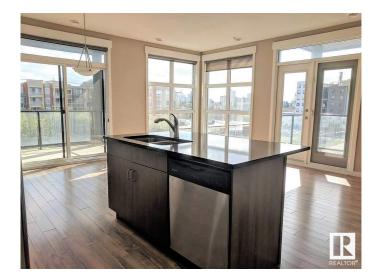

## \$264,999

2 Bedroom, 2.00 Bathroom, 1,117 sqft Condo / Townhouse on 0.00 Acres

Queen Mary Park, Edmonton, AB

With over 1100 sq ft of living space, this 2 bedroom 2 bath corner unit features an open layout, windows throughout and two balconies with no shortage of natural light coming in. The impressive oversize master bedroom features large windows, double closet and a 3 piece ensuite. The secondary bedroom has a walk-in closet with direct access to the bathroom. This unit comes complete with air conditioning, in-suite laundry, stainless steel appliances, quartz countertops, gas hook up for BBQ and 1 titled underground parking stall. Location is everything, walking distance to Brewery District, Grant Mac, Oliver Square and More!

## Interior

Interior Features ensuite bathroom

Appliances Air Conditioning-Central, Dishwasher-Built-In, Dryer, Garage Opener,

Washer, Window Coverings

Heating Heat Pump, Natural Gas