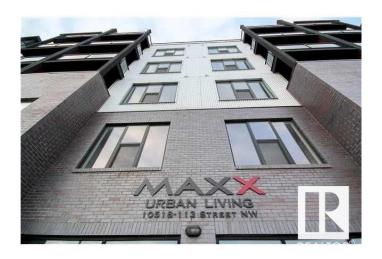

# \$264,999 - 405 10518 113 Street, Edmonton

MLS® #E4445330

## \$264,999

2 Bedroom, 2.00 Bathroom, 1,117 sqft Condo / Townhouse on 0.00 Acres

Queen Mary Park, Edmonton, AB

With over 1100 sq ft of living space, this 2 bedroom 2 bath corner unit features an open layout, windows throughout and two balconies with no shortage of natural light coming in. The impressive oversize master bedroom features large windows, double closet and a 3 piece ensuite. The secondary bedroom has a walk-in closet with direct access to the bathroom. This unit comes complete with air conditioning, in-suite laundry, stainless steel appliances, quartz countertops, gas hook up for BBQ and 1 titled underground parking stall. Location is everything, walking distance to Brewery District, Grant Mac, Oliver Square and More!

# **Community Information**

Address 405 10518 113 Street

Area Edmonton

Subdivision Queen Mary Park

City Edmonton
County ALBERTA

Province AB

Postal Code T5H 0C6