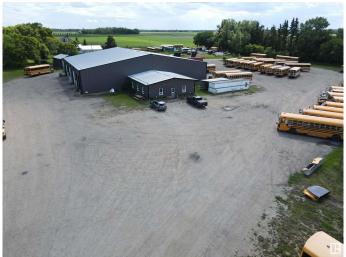

#### \$0

0 Bedroom, 0.00 Bathroom, Industrial on 0.00 Acres

None, Rural Parkland County, AB

Available for Lease! This exceptional commercial rental offers 13,600 sq ft of functional space, including a 12,000 sq ft shop and a 1,600 sq ft office, perfectly suited for bus storage, fleet operations, or industrial use. Set on over 14 acres, the property boasts ample parking for buses, trucks, and equipment, with plenty of yard space for maneuvering. This Free Span building is recognized with environmental awards from Parkland County, it features solar power, reflecting a commitment to sustainability and operational efficiency. Conveniently located just 10 minutes south of Stony Plain, with easy access to major transportation routes, this is a prime location for your business.