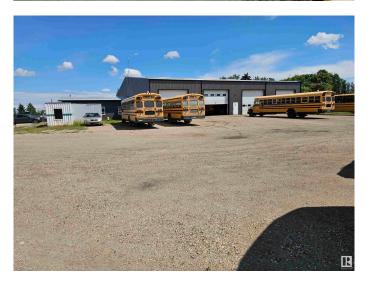

#### \$0

0 Bedroom, 0.00 Bathroom, Industrial on 0.00 Acres

None, Rural Parkland County, AB

Available for Lease! This exceptional commercial rental offers 13,600 sq ft of functional space, including a 12,000 sq ft shop and a 1,600 sq ft office, perfectly suited for bus storage, fleet operations, or industrial use. Set on over 14 acres, the property boasts ample parking for buses, trucks, and equipment, with plenty of yard space for maneuvering. This Free Span building is recognized with environmental awards from Parkland County, it features solar power, reflecting a commitment to sustainability and operational efficiency. Conveniently located just 10 minutes south of Stony Plain, with easy access to major transportation routes, this is a prime location for your business.