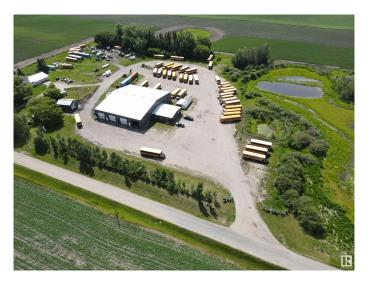

#### \$0

0 Bedroom, 0.00 Bathroom, Industrial on 0.00 Acres

None, Rural Parkland County, AB

Available for Lease! This exceptional commercial rental offers 13,600 sq ft of functional space, including a 12,000 sq ft shop and a 1,600 sq ft office, perfectly suited for bus storage, fleet operations, or industrial use. Set on over 14 acres, the property boasts ample parking for buses, trucks, and equipment, with plenty of yard space for maneuvering. This Free Span building is recognized with environmental awards from Parkland County, it features solar power, reflecting a commitment to sustainability and operational efficiency. Conveniently located just 10 minutes south of Stony Plain, with easy access to major transportation routes, this is a prime location for your business.